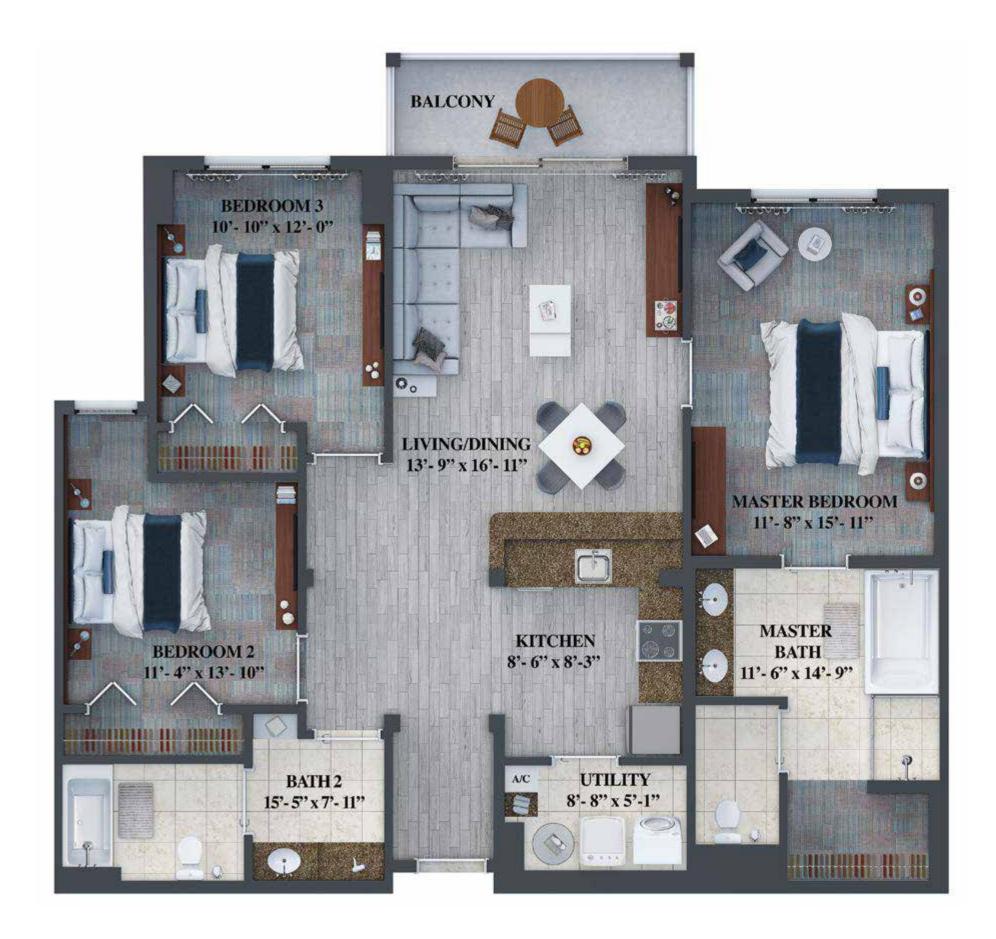

#### **JASMINE**

3 Bedroom • 2 Bathroom

Living Space 1,396 Sq. Ft. (130 Sq. Mt.)
Balcony 72 Sq. Ft. (7 Sq. Mt.)

Total 1,468 Sq. Ft.

(137 Sq. Mt.)