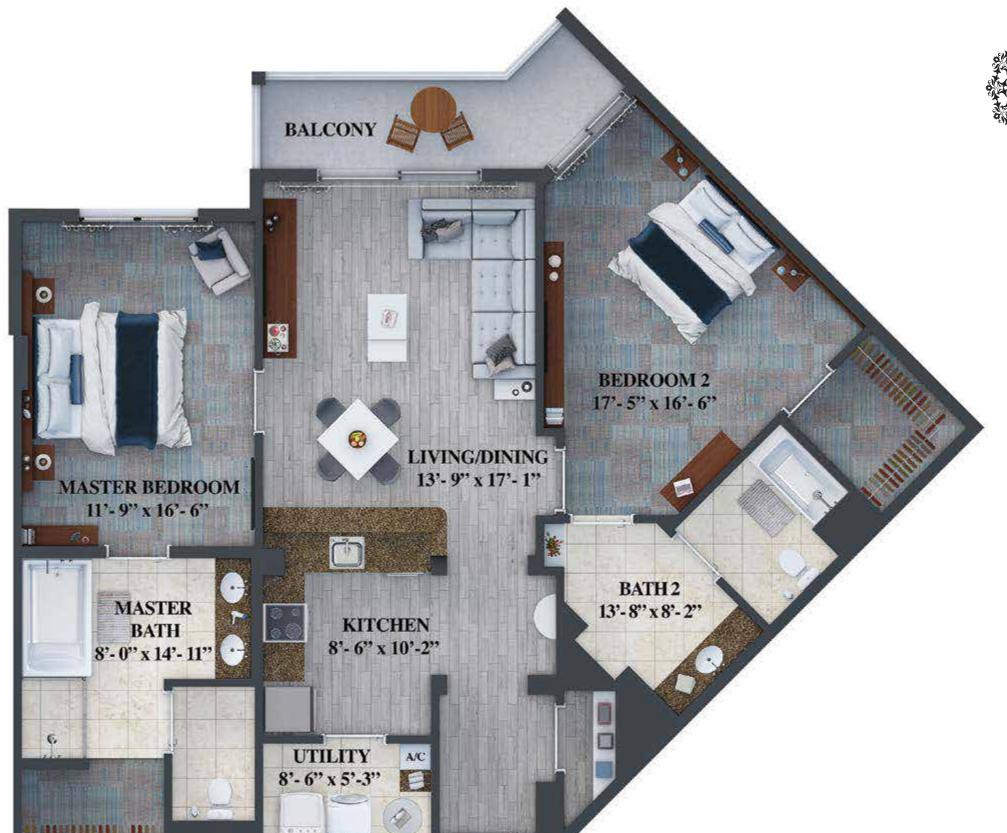

## **BIRCH**

2 Bedroom • 2 Bathroom

Living Space 1,375 Sq. Ft.
(128 Sq. Mt.)
Balcony 73 Sq. Ft.
(7 Sq. Mt.)
Total 1,448 Sq. Ft.
(135 Sq. Mt.)