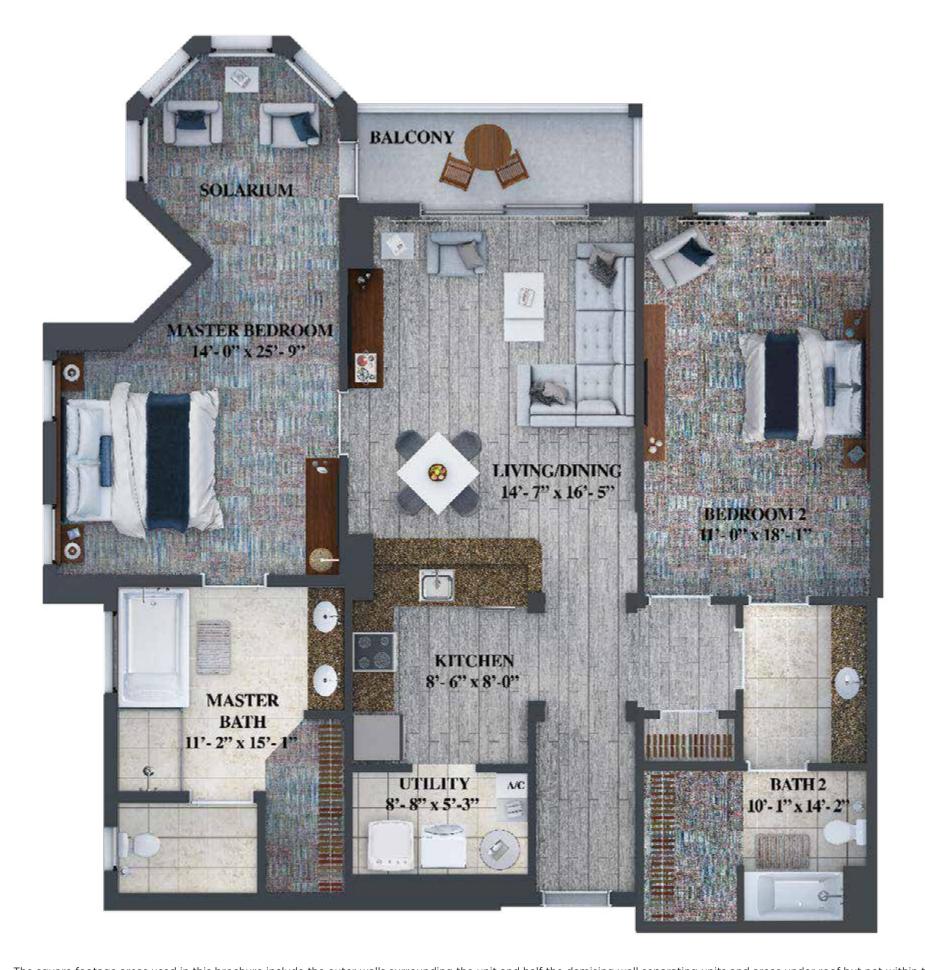

### **CYPRESS**

2 Bedroom • 2 Bathroom

Living Space 1,434 Sq. Ft.

(133 Sq. Mt.)

Balcony 70 Sq. Ft.

(7 Sq. Mt.)

Total 1,504 Sq. Ft.

(140 Sq. Mt.)