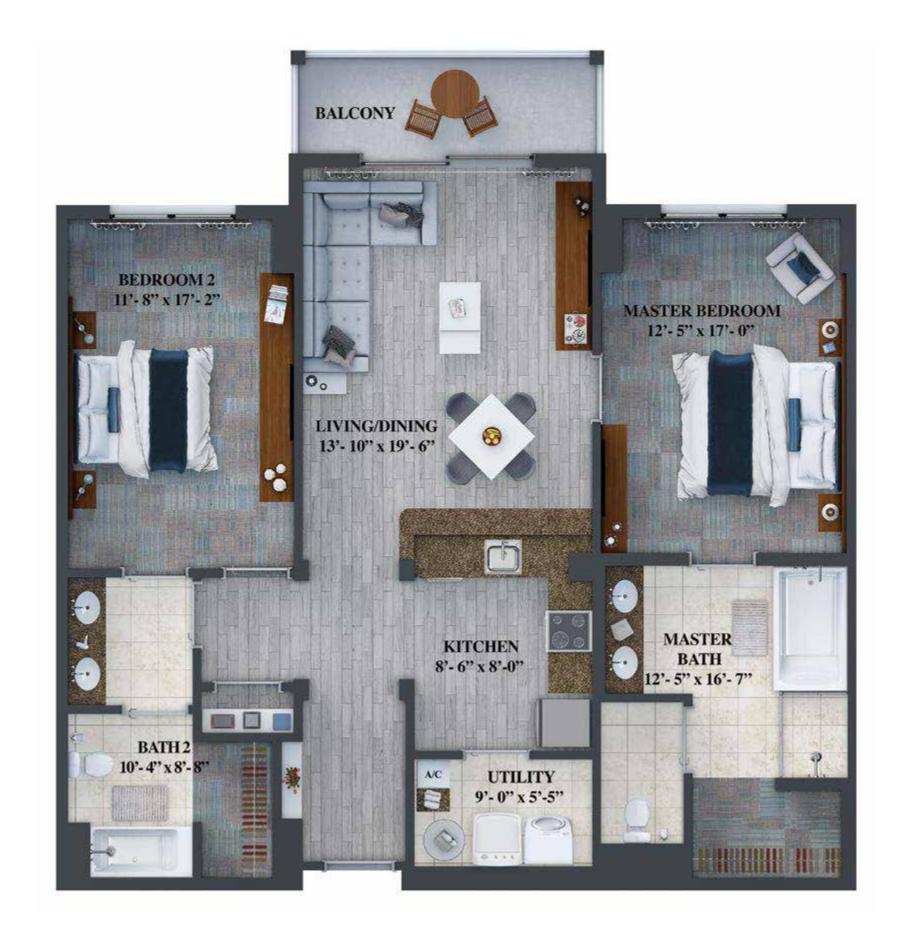

# PALM

2 Bedroom • 2 Bathroom

| Living Space | 1,265 Sq. Ft. |
|--------------|---------------|
|              | (118 Sq. Mt.) |
| Balcony      | 73 Sq. Ft.    |
|              | (7 Sq. Mt.)   |
| Total        | 1,338 Sq. Ft. |
|              | (125 Sq. Mt.) |