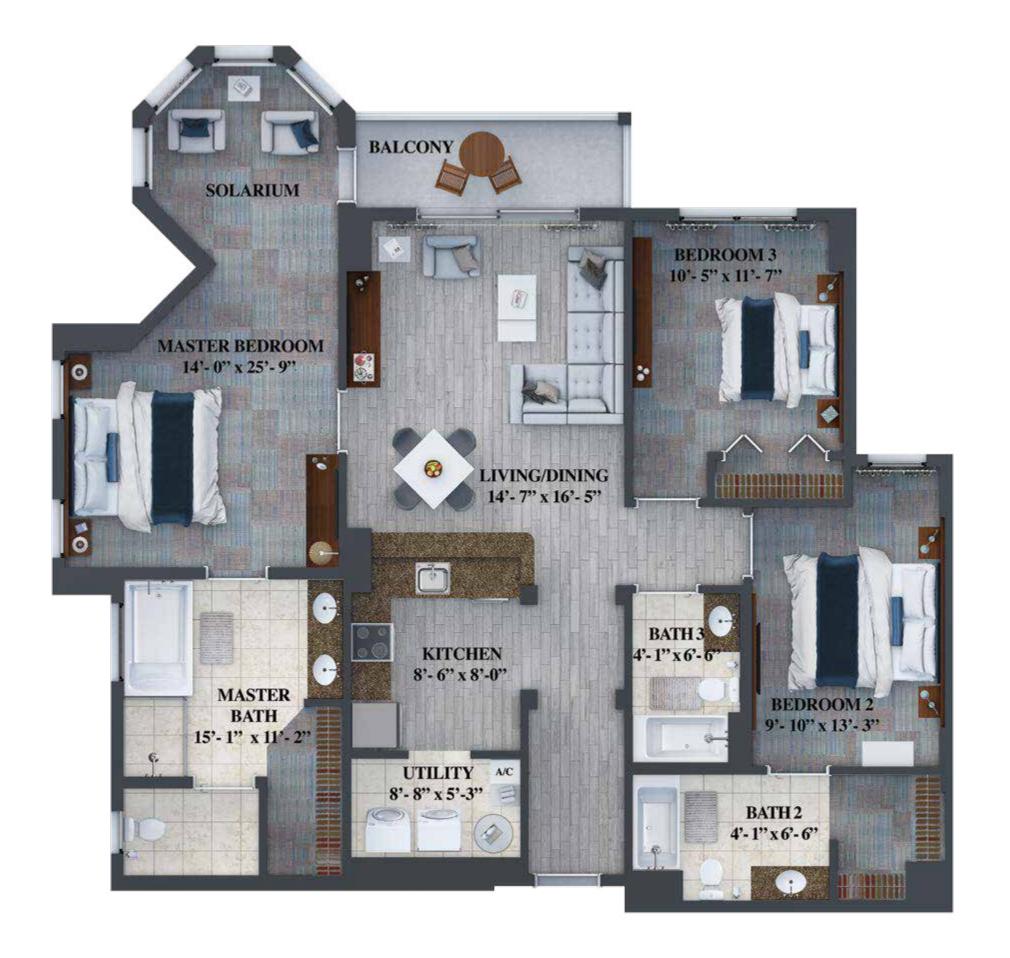

#### SABLE

3 Bedroom • 3 Bathroom

Living Space 1,544 Sq. Ft.
(143 Sq. Mt.)
Balcony 70 Sq. Ft.
(7 Sq. Mt.)
Total 1,614 Sq. Ft.

(150 Sq. Mt.)