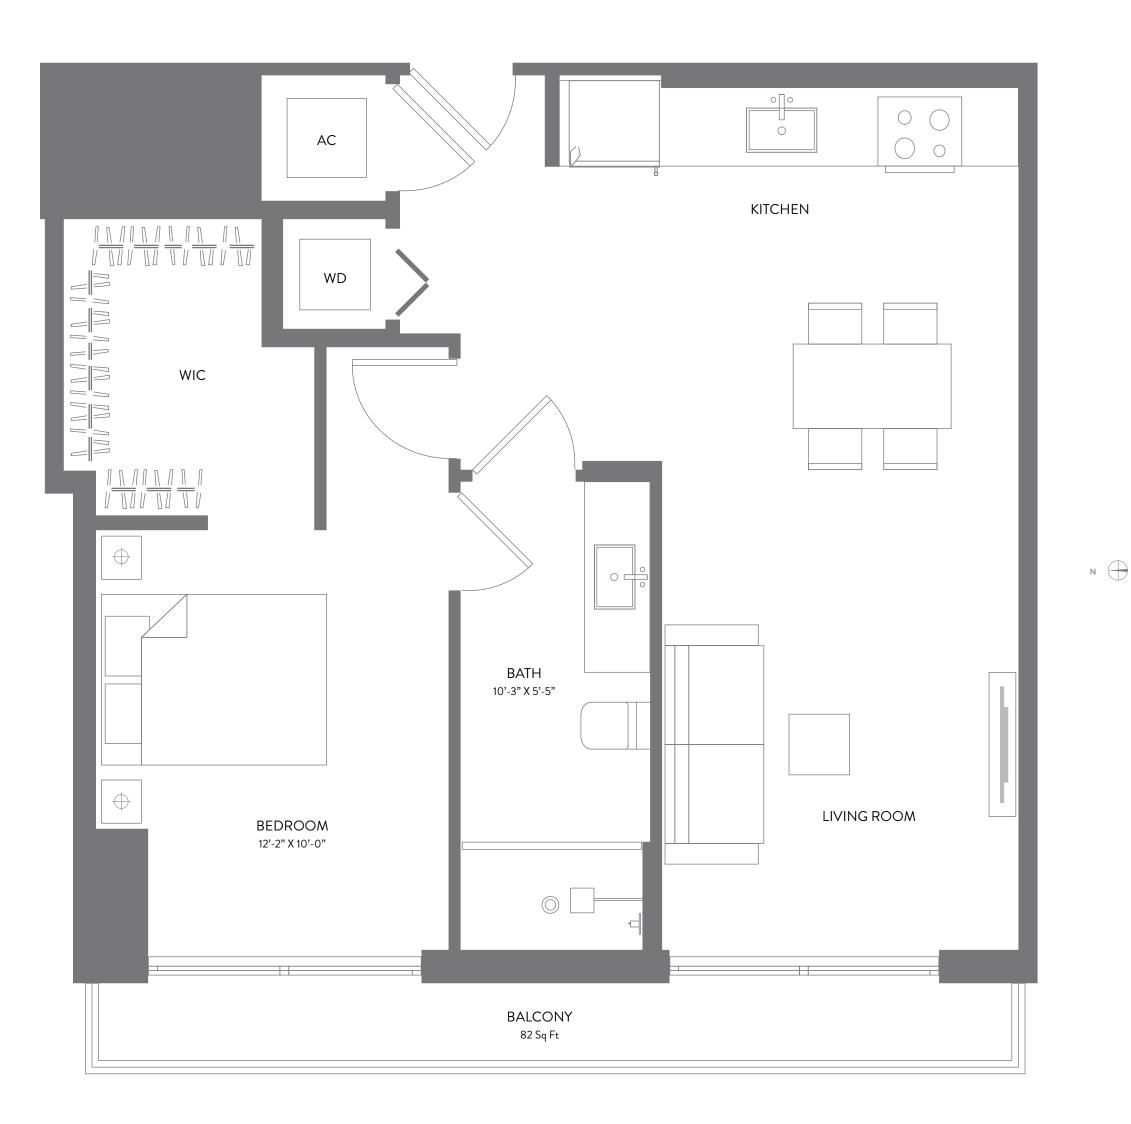

## **RESIDENCE 19**

1 BEDROOM | 1 BATH LEVELS 14 - 47

| LIVING AREA | 687 SQ FT | 63.82 M <sup>2</sup> |
|-------------|-----------|----------------------|
| BALCONY     | 82 SQ FT  | 7.61 M <sup>2</sup>  |
| TOTAL       | 769 SQ FT | 71.44 M <sup>2</sup> |