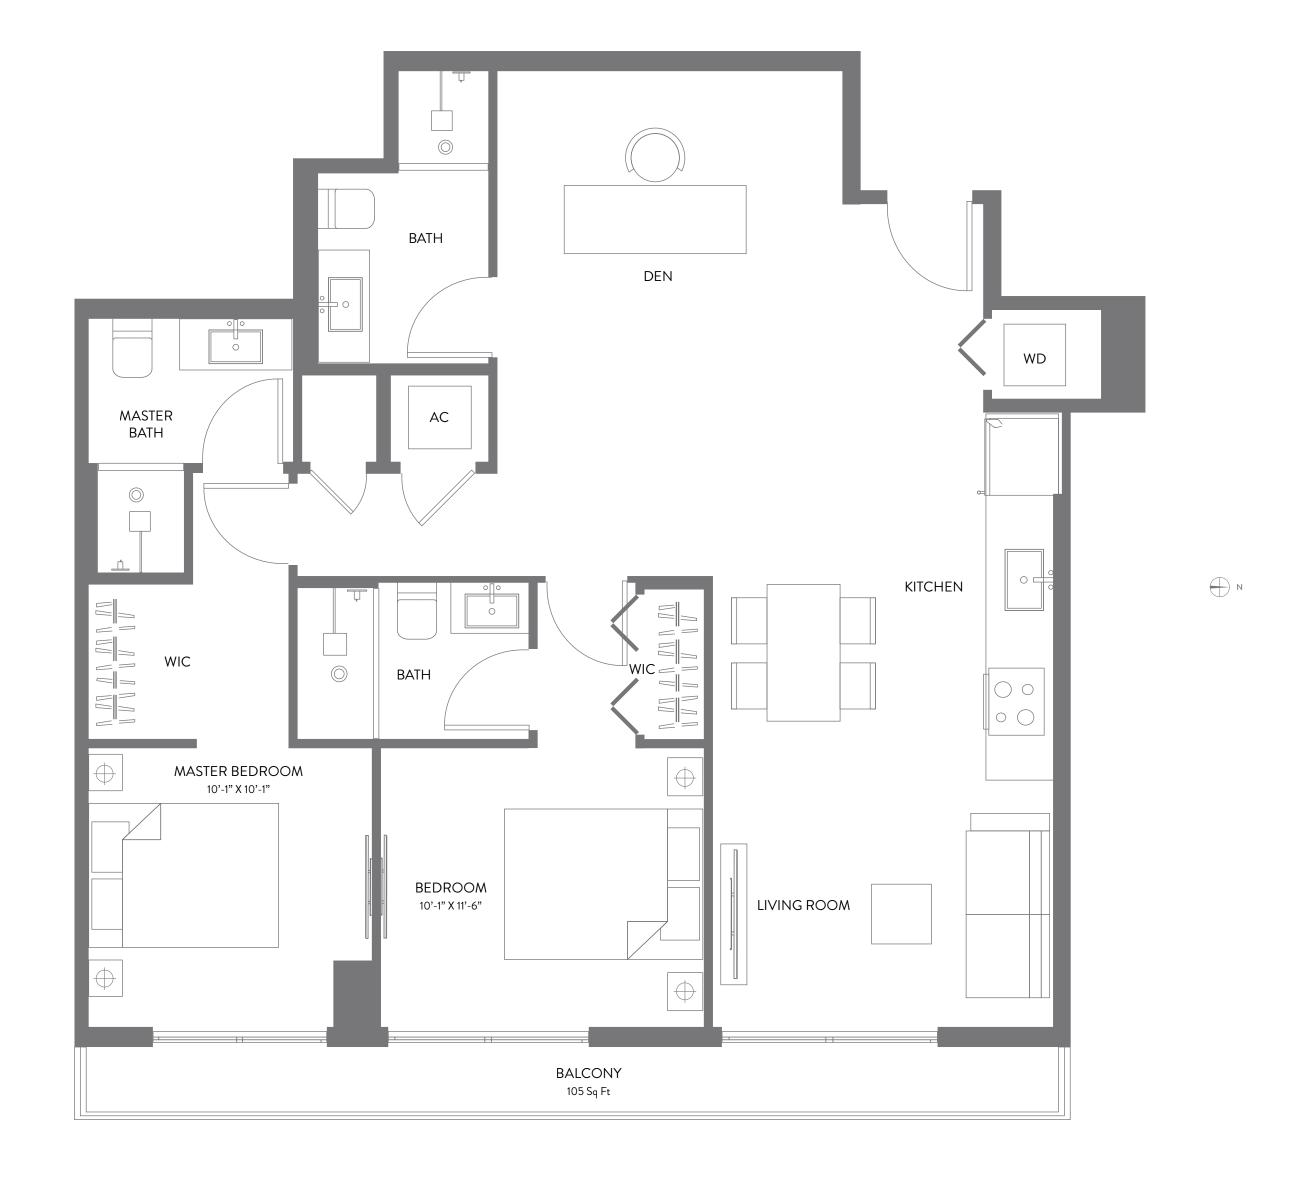

## **RESIDENCE 17**

2 BEDROOMS | 3 BATHS + DEN LEVELS 21 - 47

| LIVING AREA | 1,149 SQ FT | 106.74 M <sup>2</sup> |
|-------------|-------------|-----------------------|
| BALCONY     | 105 SQ FT   | 9.75 M <sup>2</sup>   |
| TOTAL       | 1,254 SQ FT | 116.50 M <sup>2</sup> |