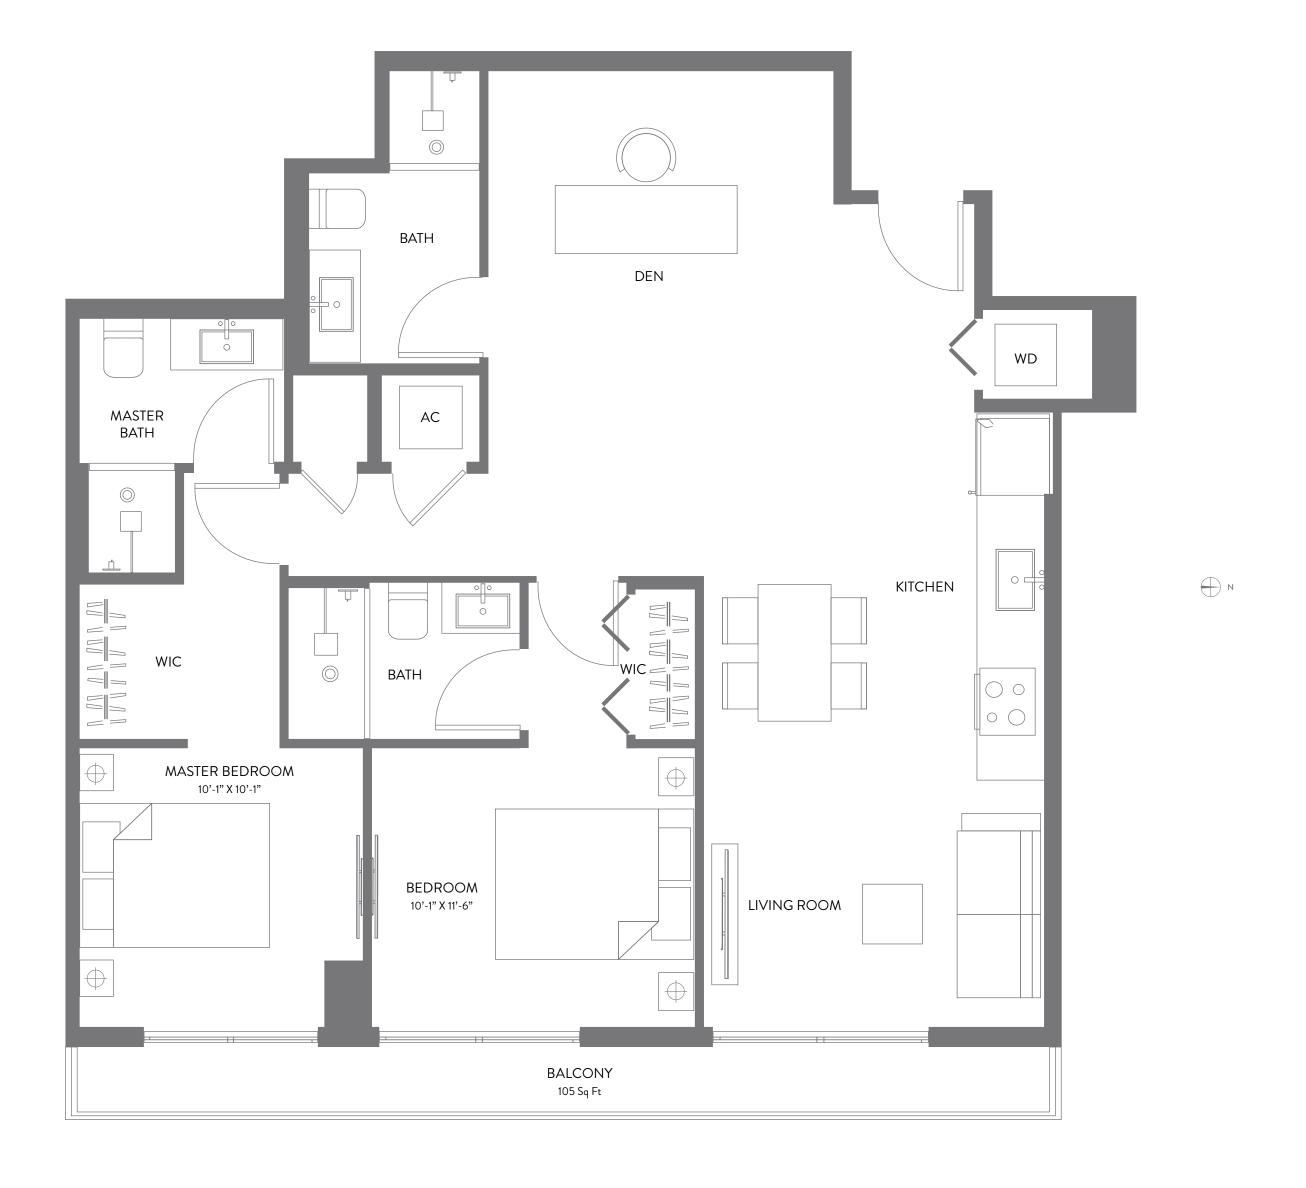

## **RESIDENCE 17**

2 BEDROOMS | 3 BATHS + DEN LEVELS 20 - 47

| LIVING AREA | 1,149 SQ FT | 106.74 M <sup>2</sup> |
|-------------|-------------|-----------------------|
| BALCONY     | 105 SQ FT   | 9.75 M <sup>2</sup>   |
| TOTAL       | 1,254 SQ FT | 116.50 M <sup>2</sup> |