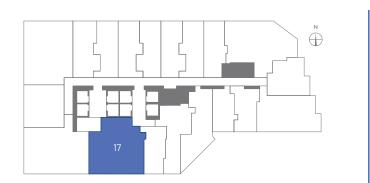

## **RESIDENCE 17**

2 BEDROOMS | 3 BATHS + DEN LEVELS 20 - 47

| LIVING AREA | 1,149 SQ FT | 106.74 M <sup>2</sup> |
|-------------|-------------|-----------------------|
| BALCONY     | 105 SQ FT   | 9.75 M <sup>2</sup>   |
| TOTAL       | 1,254 SQ FT | 116.50 M <sup>2</sup> |