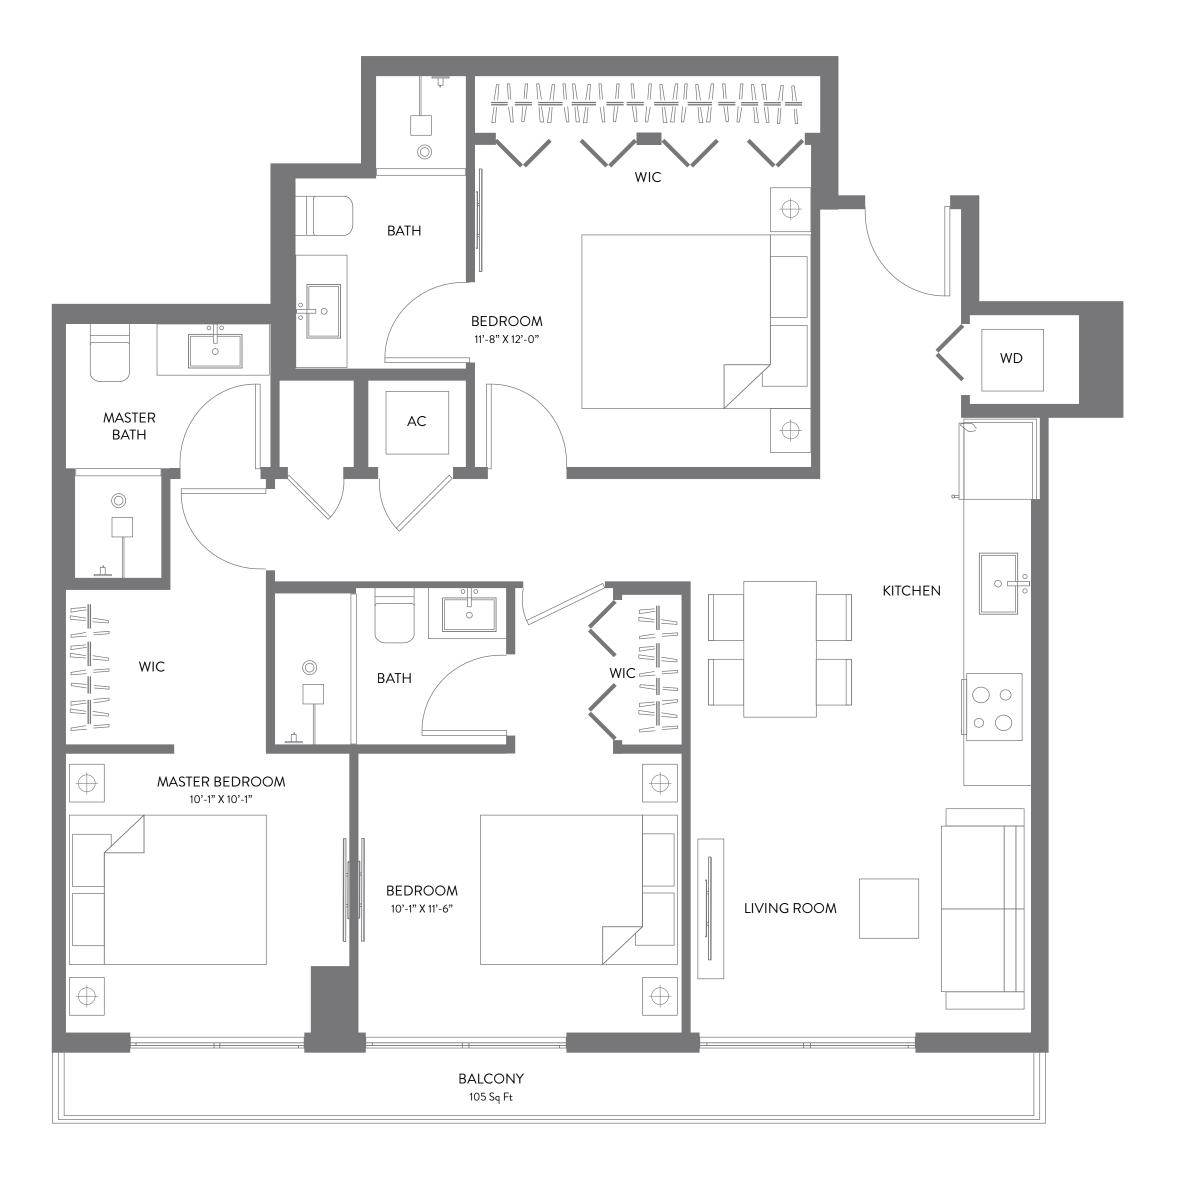

## **RESIDENCE 17**

3 BEDROOMS | 3 BATHS LEVELS 14 - 20

| LIVING AREA | 1,149 SQ FT | 106.74 M <sup>2</sup> |
|-------------|-------------|-----------------------|
| BALCONY     | 105 SQ FT   | 9.75 M <sup>2</sup>   |
| TOTAL       | 1,254 SQ FT | 116.50 M <sup>2</sup> |