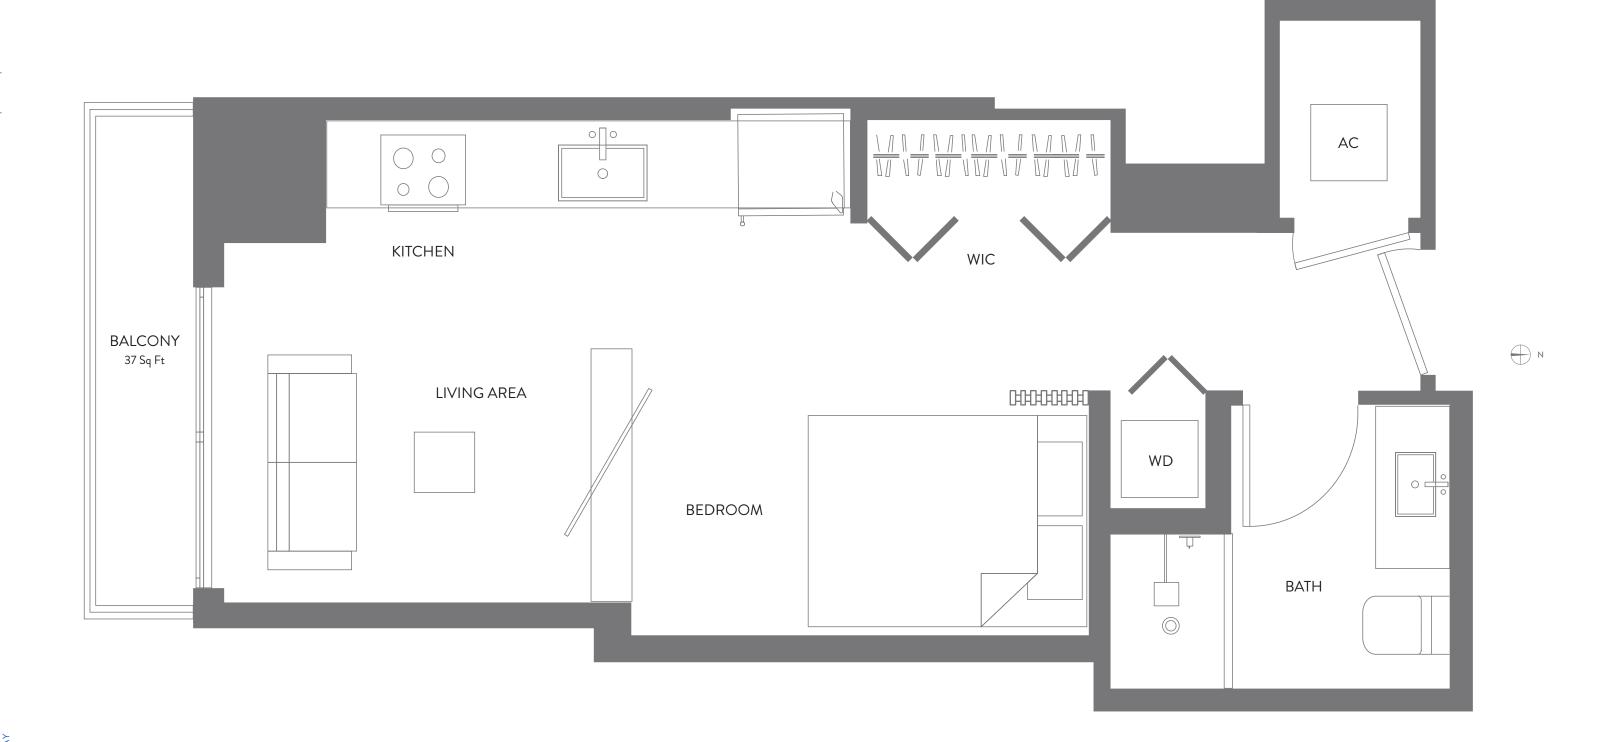

## **RESIDENCE 16**

STUDIO | 1 BATH LEVELS 14 - 47

| LIVING AREA | 418 SQ FT | 38.83 M <sup>2</sup> |
|-------------|-----------|----------------------|
| BALCONY     | 37 SQ FT  | 3.43 M <sup>2</sup>  |
| TOTAL       | 455 SO FT | 42.27 M <sup>2</sup> |