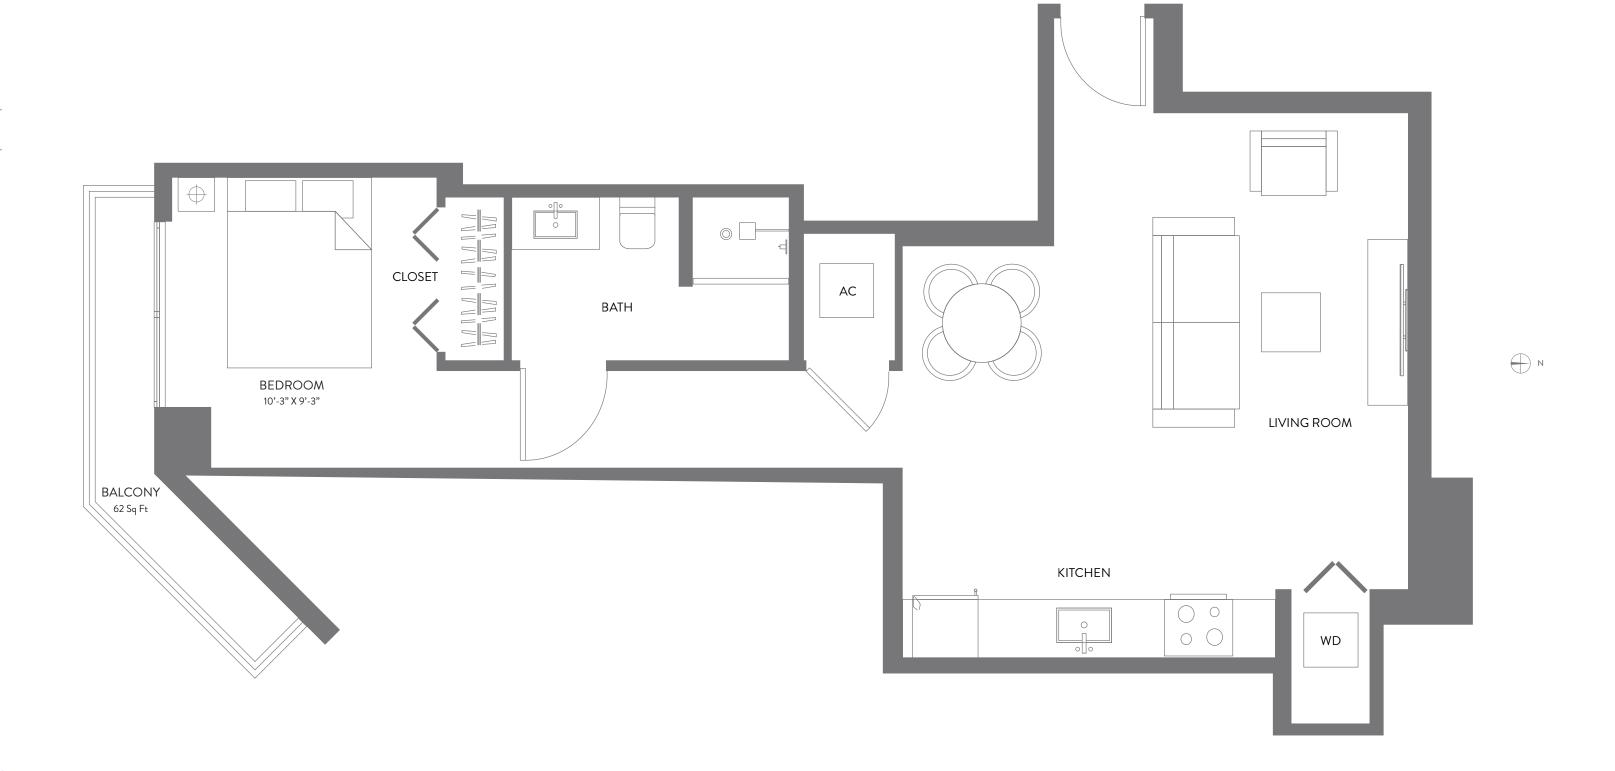

## **RESIDENCE 15**

JR SUITE | 1 BATH LEVELS 14 - 47

| LIVING AREA | 641 SQ FT | 59.55 M <sup>2</sup> |
|-------------|-----------|----------------------|
| BALCONY     | 62 SQ FT  | 5.75 M <sup>2</sup>  |
| TOTAL       | 703 SQ FT | 65.31 M <sup>2</sup> |