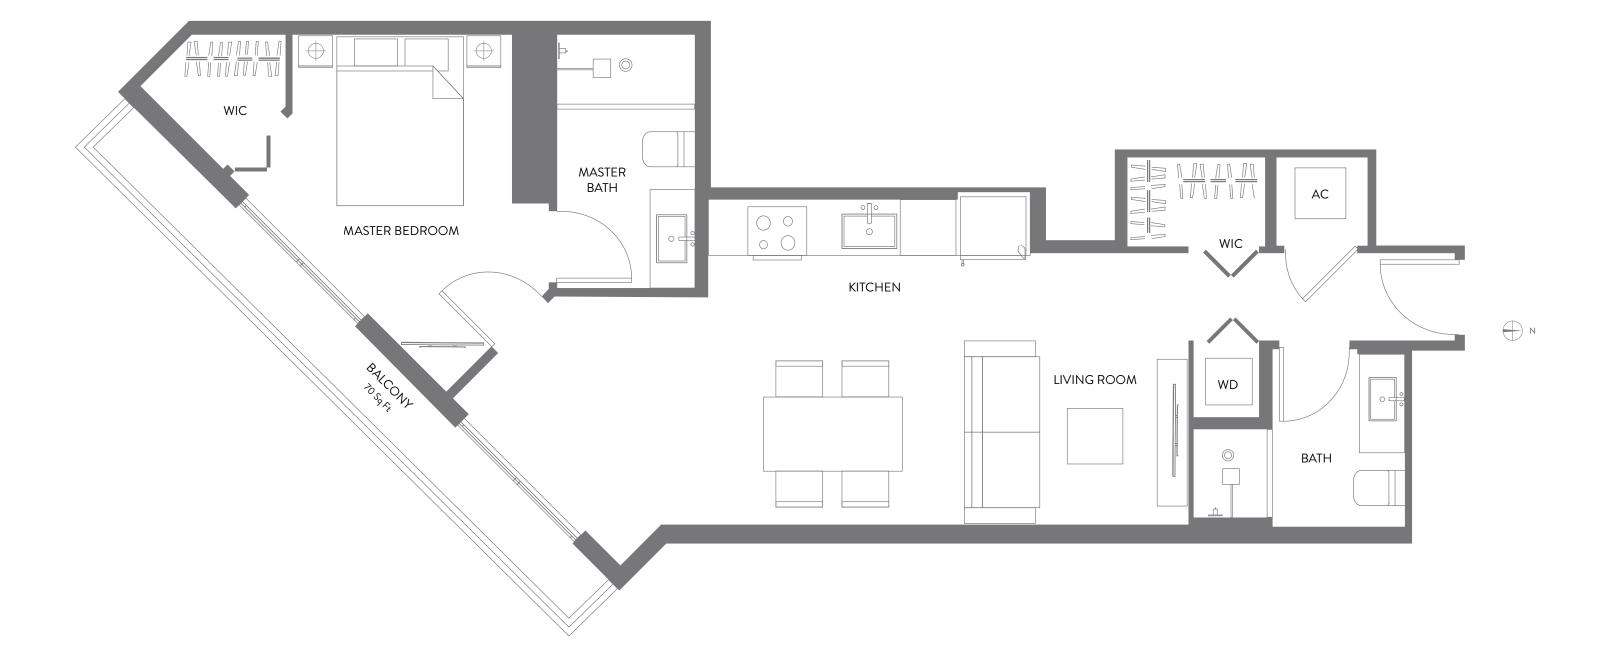

## **RESIDENCE 14**

1 BEDROOM | 2 BATHS LEVELS 14 - 47

| LIVING AREA | 781 SQ FT | 733.09 M <sup>2</sup> |
|-------------|-----------|-----------------------|
| BALCONY     | 70 SQ FT  | 6.50 M <sup>2</sup>   |
| TOTAL       | 851 SQ FT | 79.06 M <sup>2</sup>  |