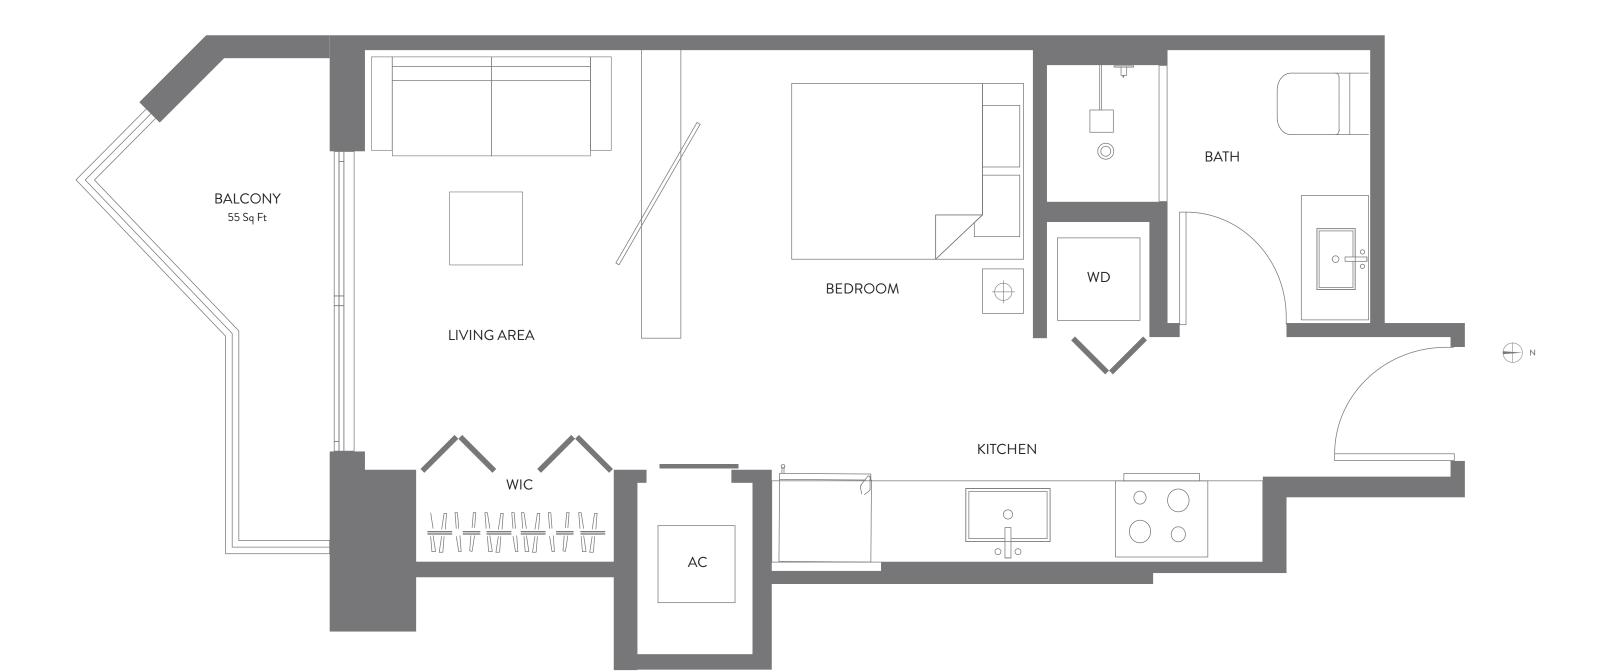

## **RESIDENCE 13**

STUDIO | 1 BATH LEVELS 14 - 47

| LIVING AREA | 404 SQ FT | 37.53 M <sup>2</sup> |
|-------------|-----------|----------------------|
| BALCONY     | 55 SQ FT  | 5.10 M <sup>2</sup>  |
| TOTAL       | 459 SQ FT | 42.64 M <sup>2</sup> |