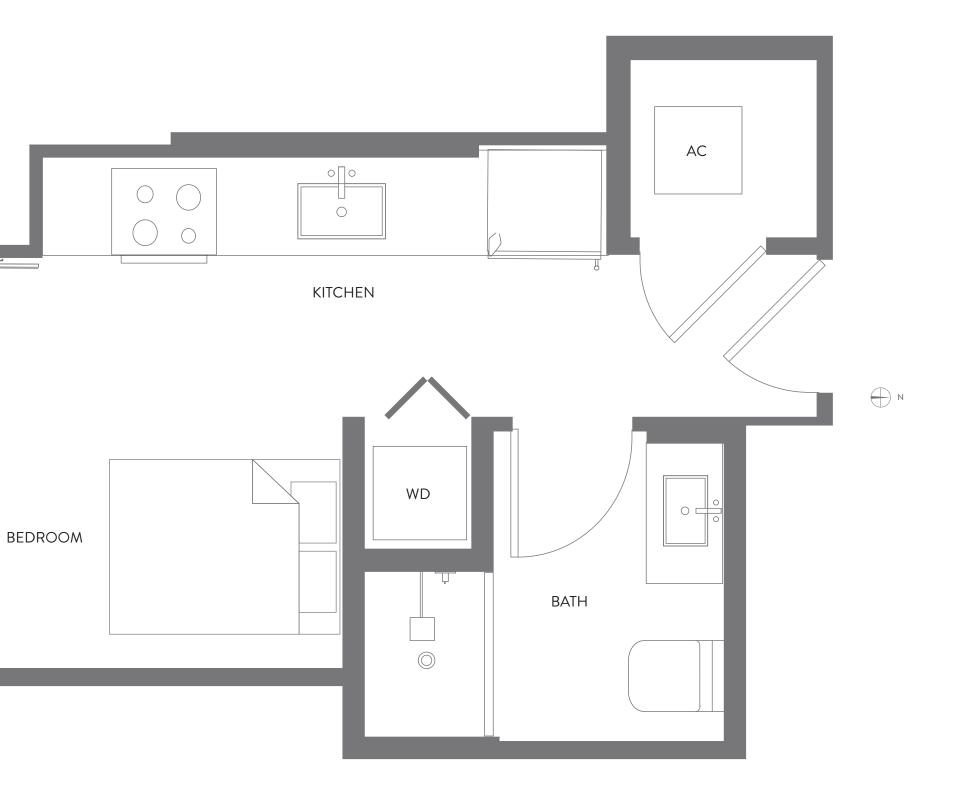

## **RESIDENCE 12**

STUDIO | 1 BATH LEVELS 14 - 47

| LIVING AREA | 429 SQ FT | 39.85 M <sup>2</sup> |                     |
|-------------|-----------|----------------------|---------------------|
| BALCONY     | 43 SQ FT  | 3.99 M <sup>2</sup>  |                     |
| TOTAL       | 472 SQ FT | 43.85 M²             |                     |
|             |           |                      | BALCONY<br>43 Sq Ft |