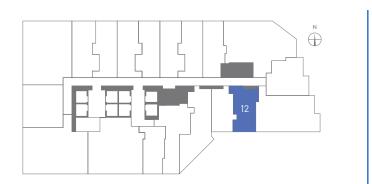

## **RESIDENCE 12**

STUDIO | 1 BATH LEVELS 14 - 47

| LIVING AREA | 429 SQ FT | 39.85 M <sup>2</sup> |                     |
|-------------|-----------|----------------------|---------------------|
| BALCONY     | 43 SQ FT  | 3.99 M <sup>2</sup>  |                     |
| TOTAL       | 472 SQ FT | 43.85 M²             |                     |
|             |           |                      | BALCONY<br>43 Sq Ft |