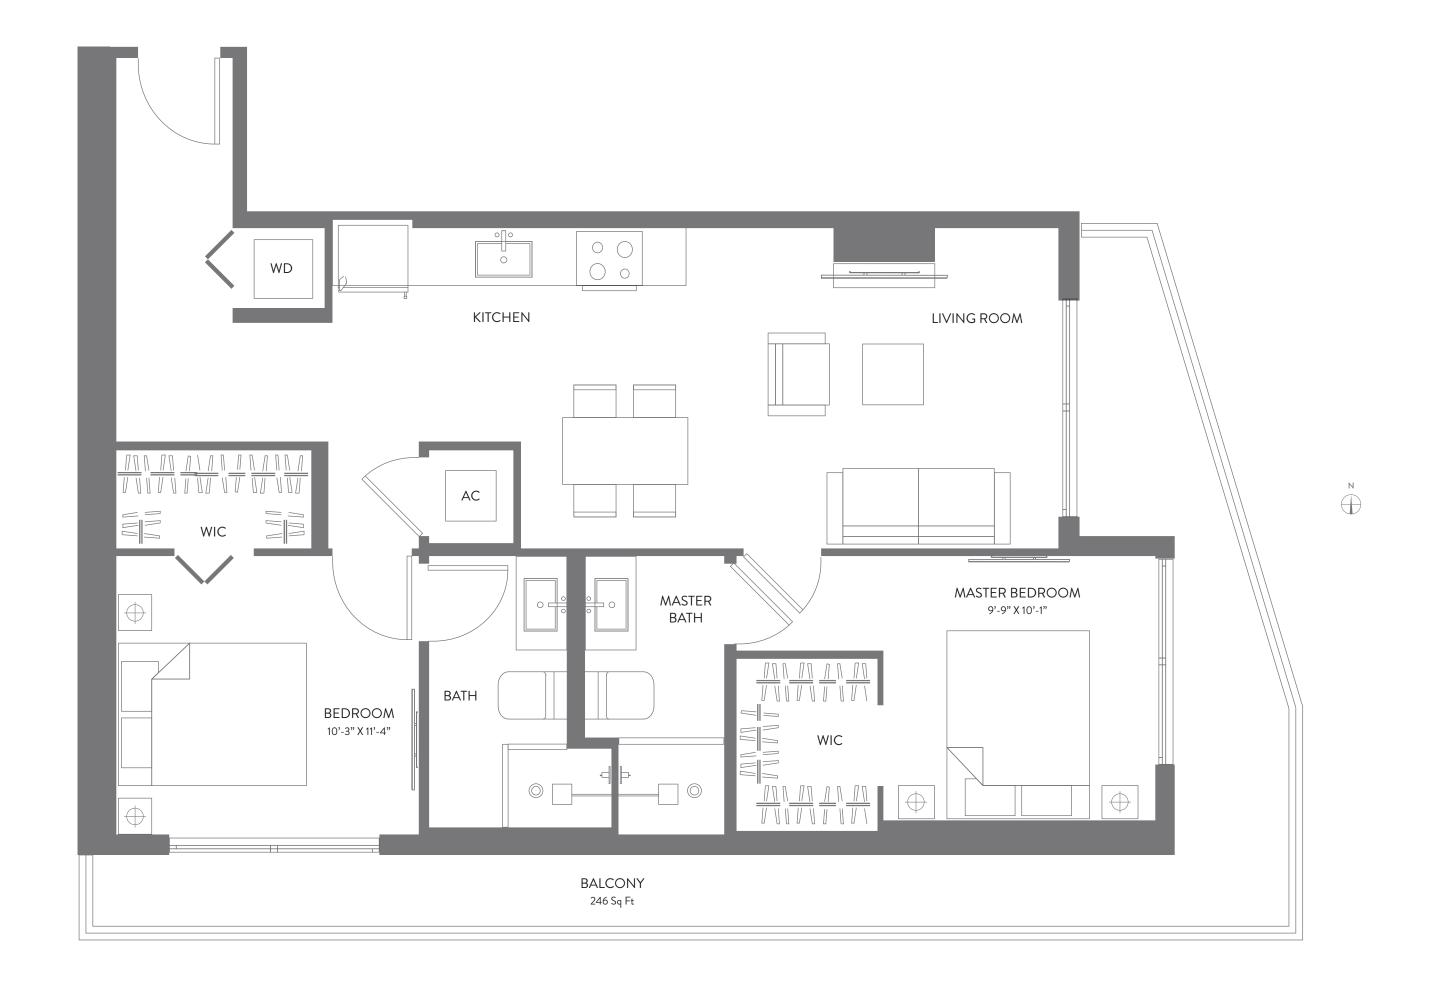

## **RESIDENCE 11**

2 BEDROOM | 2 BATH LEVELS 14 - 47

| LIVING AREA | 956 SQ FT   | 88.81 M <sup>2</sup>  |
|-------------|-------------|-----------------------|
| BALCONY     | 246 SQ FT   | 22.85 M <sup>2</sup>  |
| TOTAL       | 1,202 SQ FT | 111.66 M <sup>2</sup> |