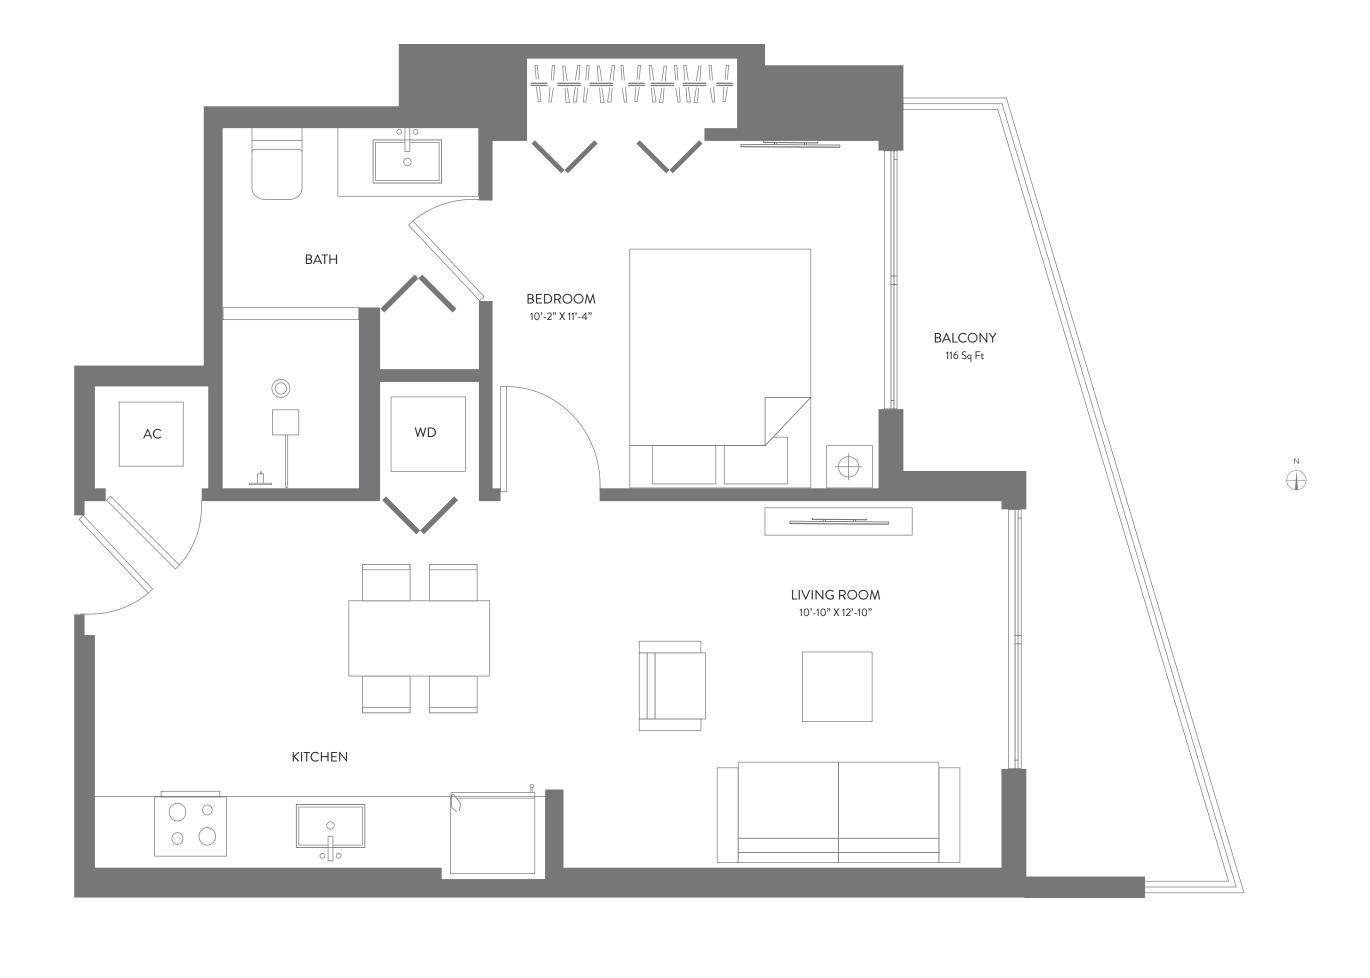

## **RESIDENCE 10**

1 BEDROOM | 1 BATH LEVELS 14 - 47

| LIVING AREA | 572 SQ FT | 48.49 M <sup>2</sup> |
|-------------|-----------|----------------------|
| BALCONY     | 116 SQ FT | 10.77 M <sup>2</sup> |
| TOTAL       | 688 SQ FT | 63.91 M <sup>2</sup> |