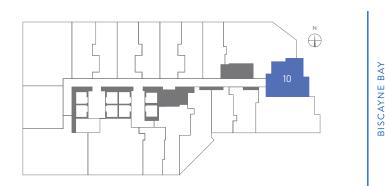

## **RESIDENCE 10**

1 BEDROOM | 1 BATH LEVELS 14 - 47

| LIVING AREA | 572 SQ FT | 48.49 M <sup>2</sup> |
|-------------|-----------|----------------------|
| BALCONY     | 116 SQ FT | 10.77 M <sup>2</sup> |
| TOTAL       | 688 SQ FT | 63.91 M <sup>2</sup> |