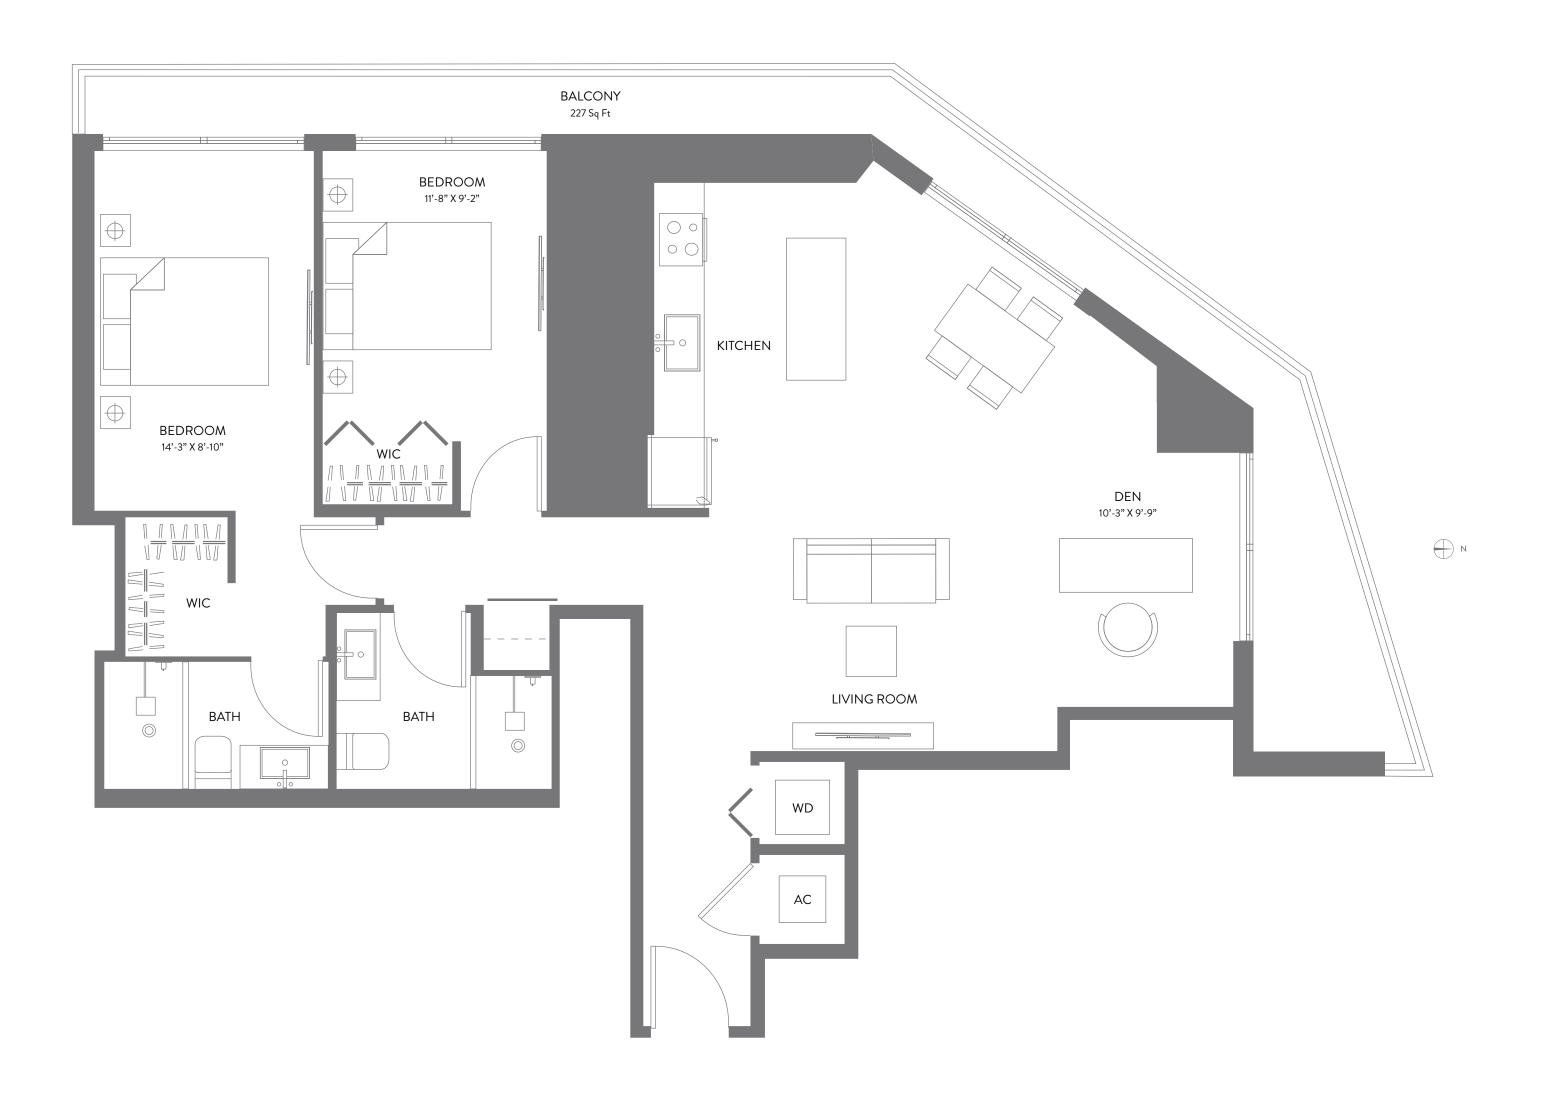

## RESIDENCE 09

3 BEDROOMS | 2 BATHS + DEN LEVELS 21 - 47

| LIVING AREA | 1,202 SQ FT | 111.66 M <sup>2</sup> |
|-------------|-------------|-----------------------|
| BALCONY     | 227 SQ FT   | 21.08 M <sup>2</sup>  |
| TOTAL       | 1,429 SQ FT | 132.75 M <sup>2</sup> |