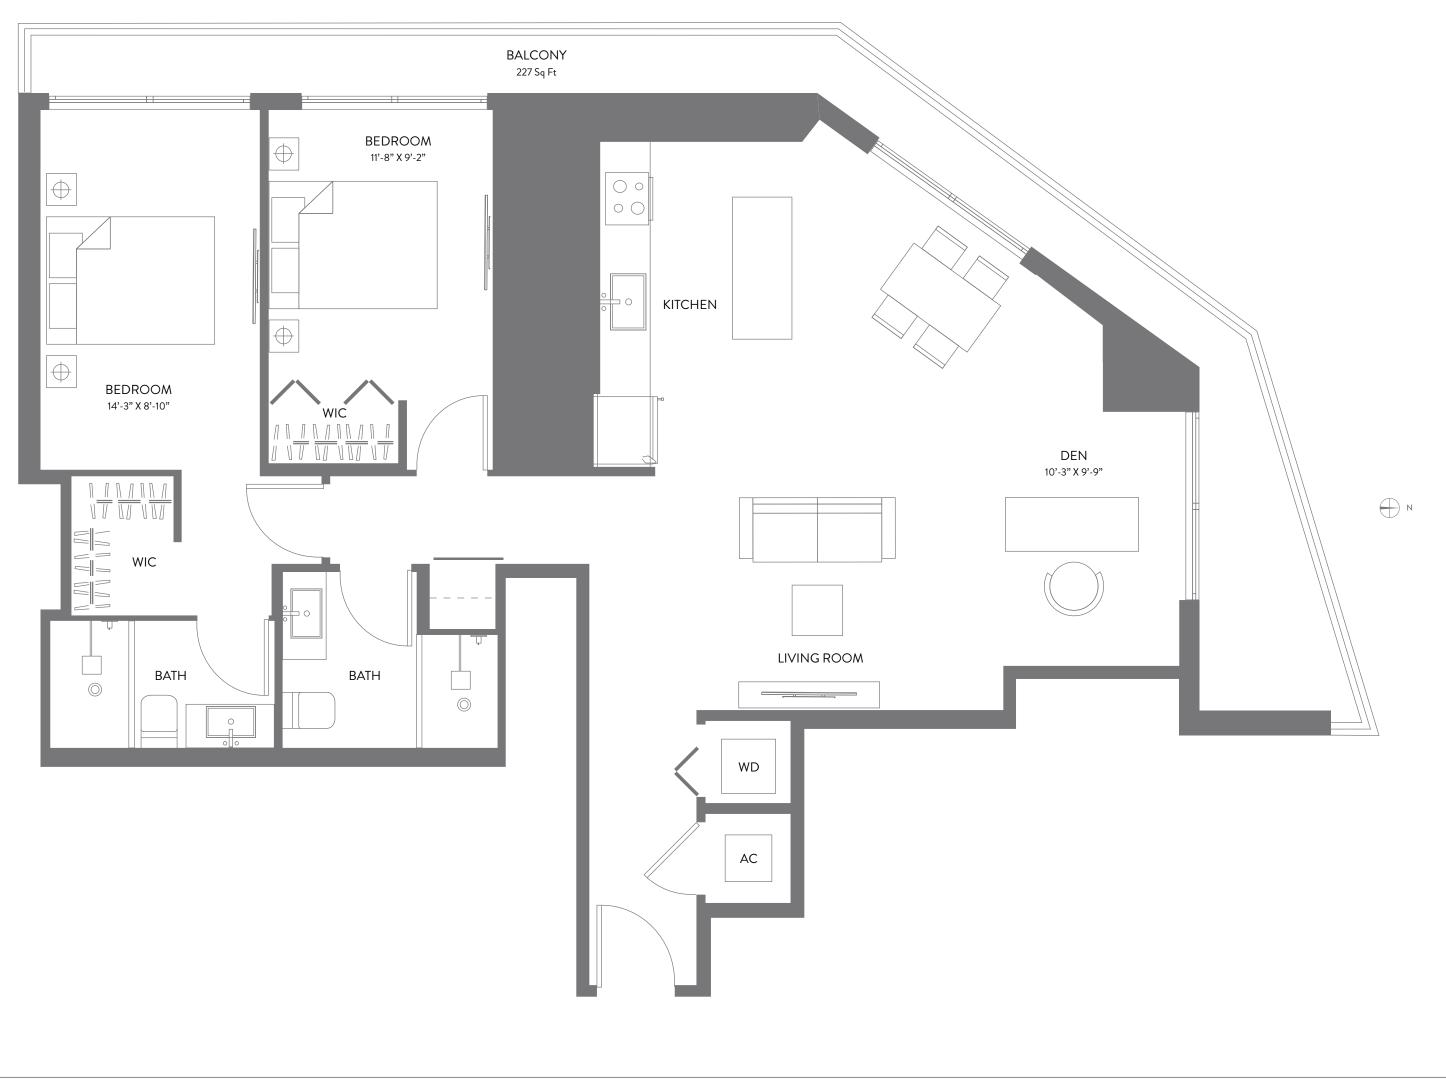

## **RESIDENCE 09**

2 BEDROOMS | 2 BATHS + DEN LEVELS 20 - 47

| LIVING AREA | 1,202 SQ FT | 111.66 M <sup>2</sup> |
|-------------|-------------|-----------------------|
| BALCONY     | 227 SQ FT   | 21.08 M <sup>2</sup>  |
| TOTAL       | 1,429 SQ FT | 132.75 M <sup>2</sup> |