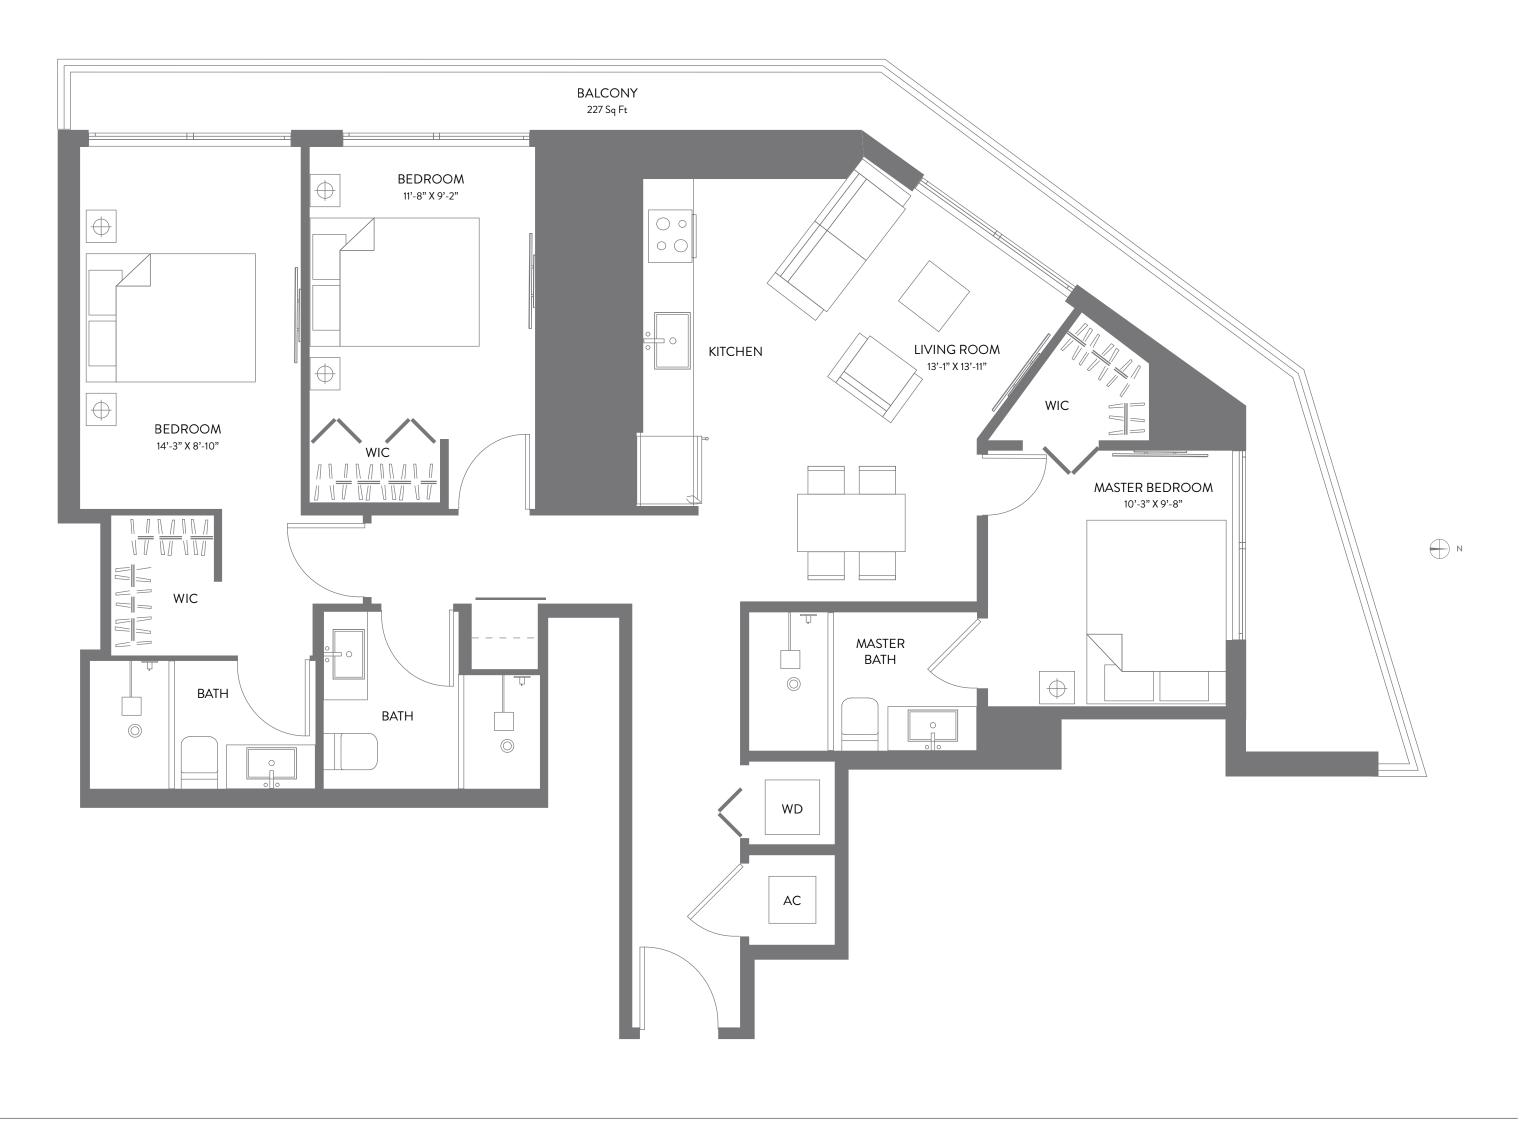

## **RESIDENCE 09**

3 BEDROOMS | 3 BATHS LEVELS 14 - 20

| LIVING AREA | 1,202 SQ FT | 111.66 M <sup>2</sup> |
|-------------|-------------|-----------------------|
| BALCONY     | 227 SQ FT   | 21.08 M <sup>2</sup>  |
| TOTAL       | 1,429 SQ FT | 132.75 M <sup>2</sup> |