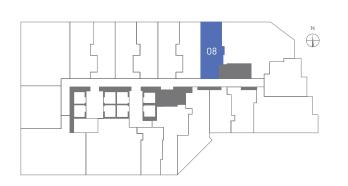

## RESIDENCE 08

JR. SUITE | 1 BATH LEVELS 14 - 47

| LIVING AREA | 485 SQ FT | 45.05 M <sup>2</sup> |
|-------------|-----------|----------------------|
| BALCONY     | 39 SQ FT  | 3.62 M <sup>2</sup>  |
| TOTAL       | 524 SQ FT | 48.68 M <sup>2</sup> |