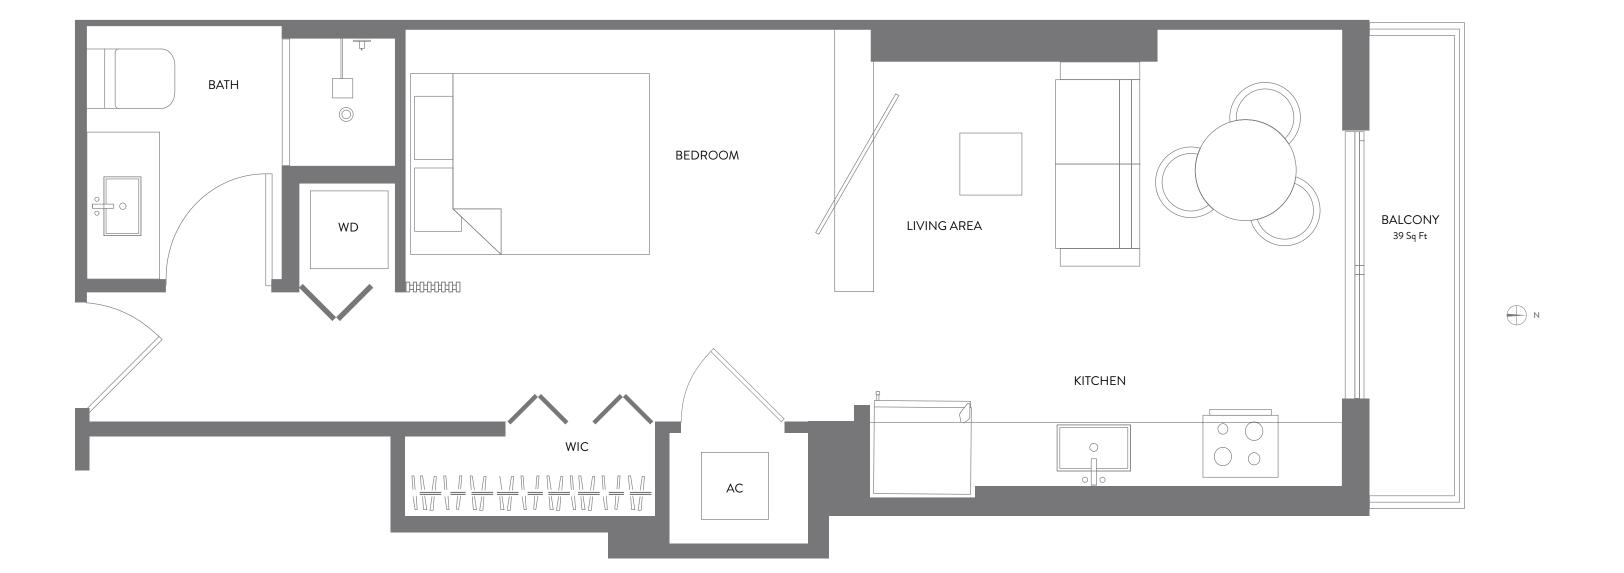

## RESIDENCE 08

JR. SUITE | 1 BATH LEVELS 14 - 47

| LIVING AREA | 485 SQ FT | 45.05 M <sup>2</sup> |
|-------------|-----------|----------------------|
| BALCONY     | 39 SQ FT  | 3.62 M <sup>2</sup>  |
| TOTAL       | 524 SQ FT | 48.68 M <sup>2</sup> |