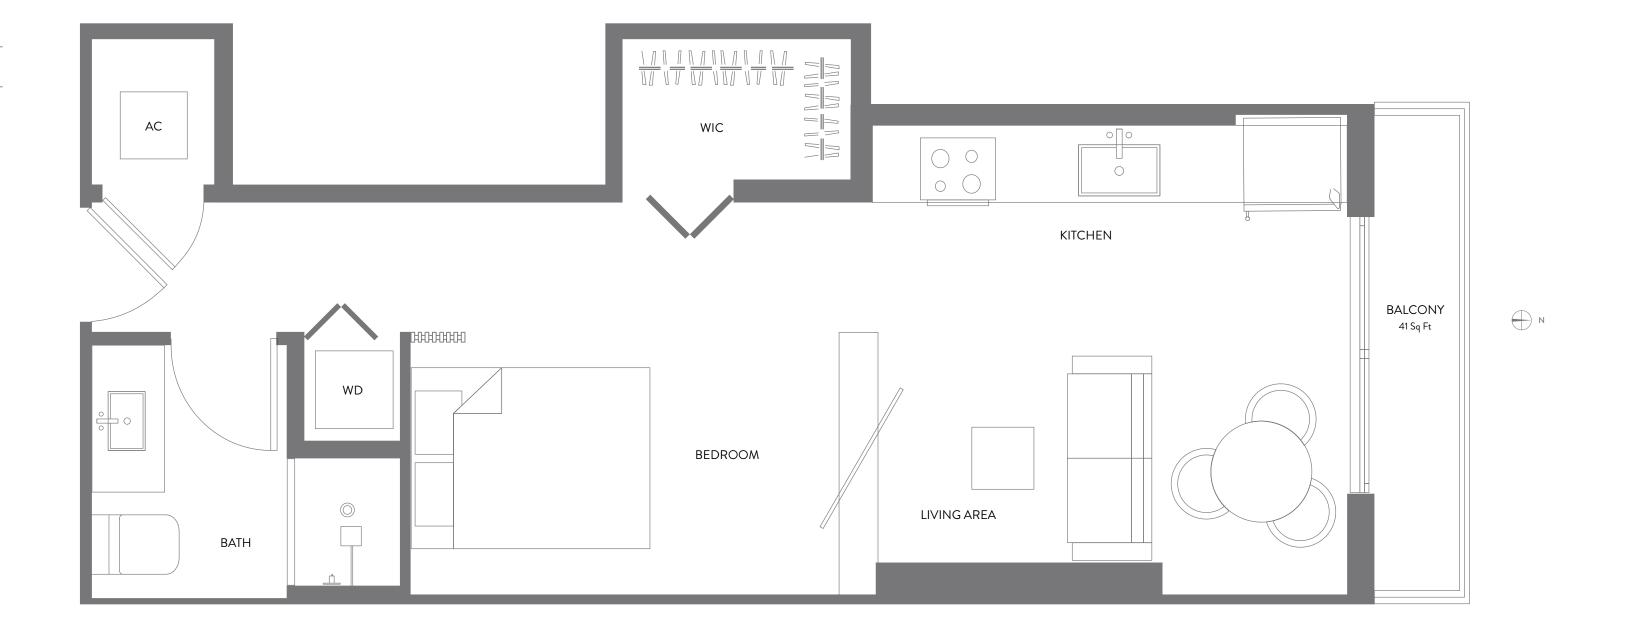

## **RESIDENCE 07**

JR. SUITE | 1 BATH LEVELS 14 - 47

| LIVING AREA | 494 SQ FT | 45.89 M <sup>2</sup> |
|-------------|-----------|----------------------|
| BALCONY     | 41 SQ FT  | 3.80 M <sup>2</sup>  |
| TOTAL       | 535 SQ FT | 49.70 M <sup>2</sup> |