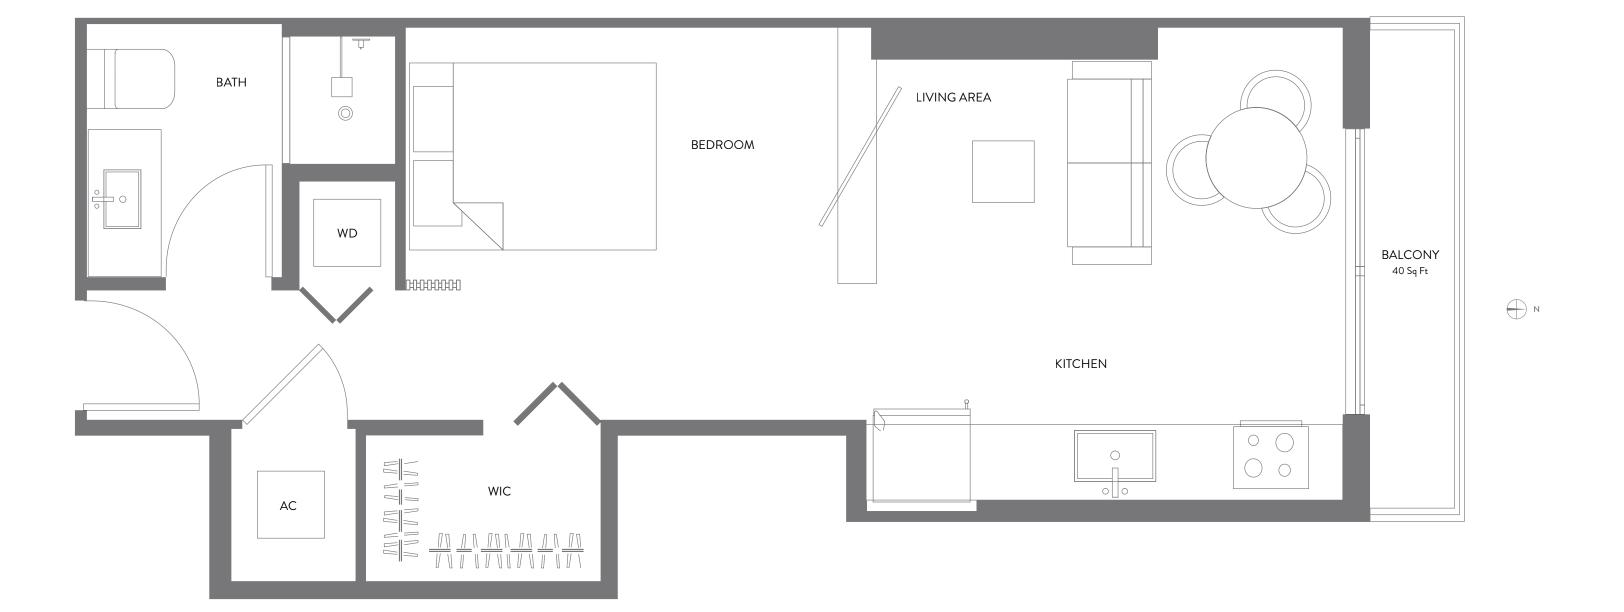

## RESIDENCE 06

JR. SUITE | 1 BATH LEVELS 14 - 47

| LIVING AREA | 492 SQ FT | 45.70 M <sup>2</sup> |
|-------------|-----------|----------------------|
| BALCONY     | 40 SQ FT  | 3.71 M <sup>2</sup>  |
| TOTAL       | 532 SQ FT | 49.42 M <sup>2</sup> |