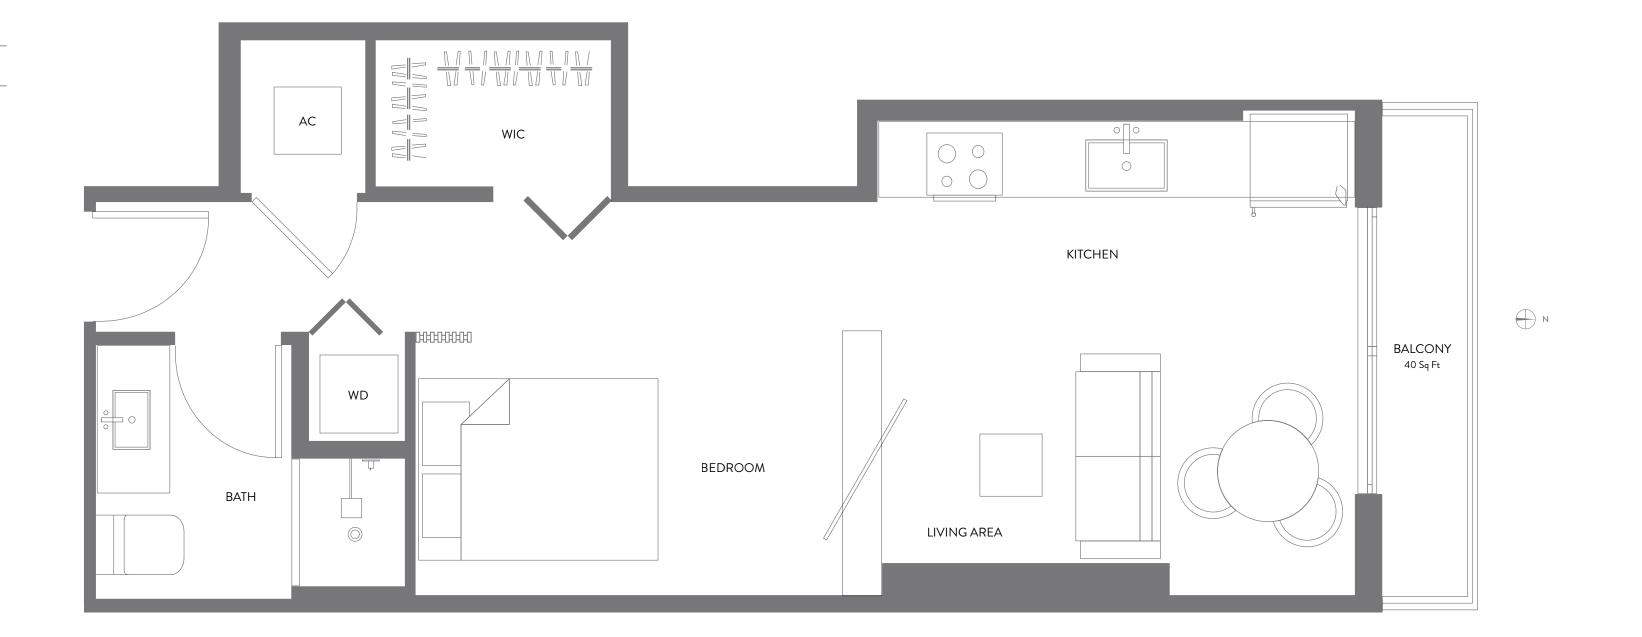

## RESIDENCE 05

JR. SUITE | 1 BATH LEVELS 14 - 47

| LIVING AREA | 492 SQ FT | 45.70 M <sup>2</sup> |
|-------------|-----------|----------------------|
| BALCONY     | 40 SQ FT  | 3.71 M <sup>2</sup>  |
| TOTAL       | 532 SQ FT | 49.42 M <sup>2</sup> |