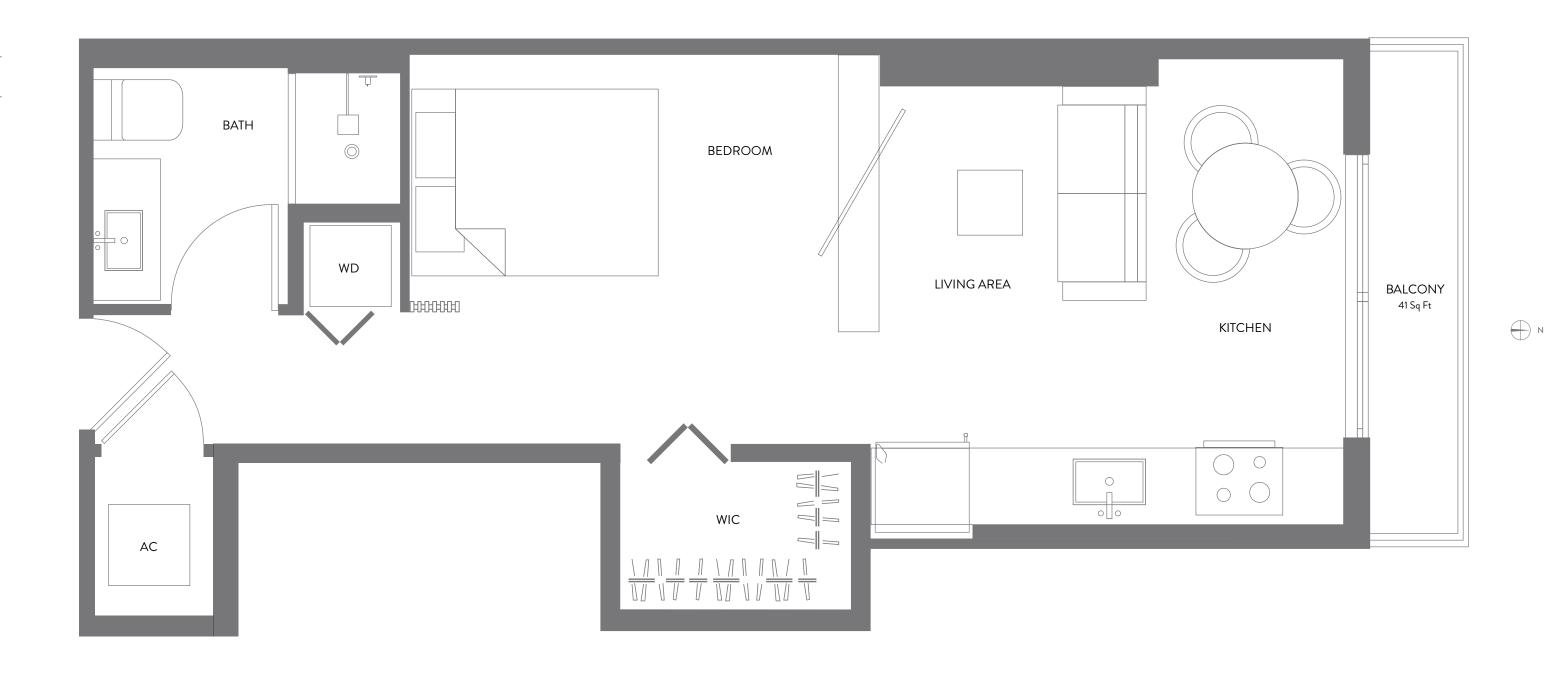

## **RESIDENCE 04**

JR. SUITE | 1 BATH LEVELS 14 - 47

| LIVING AREA | 494 SQ FT | 45.89 M <sup>2</sup> |
|-------------|-----------|----------------------|
| BALCONY     | 41 SQ FT  | 3.80 M <sup>2</sup>  |
| TOTAL       | 535 SQ FT | 49.70 M <sup>2</sup> |