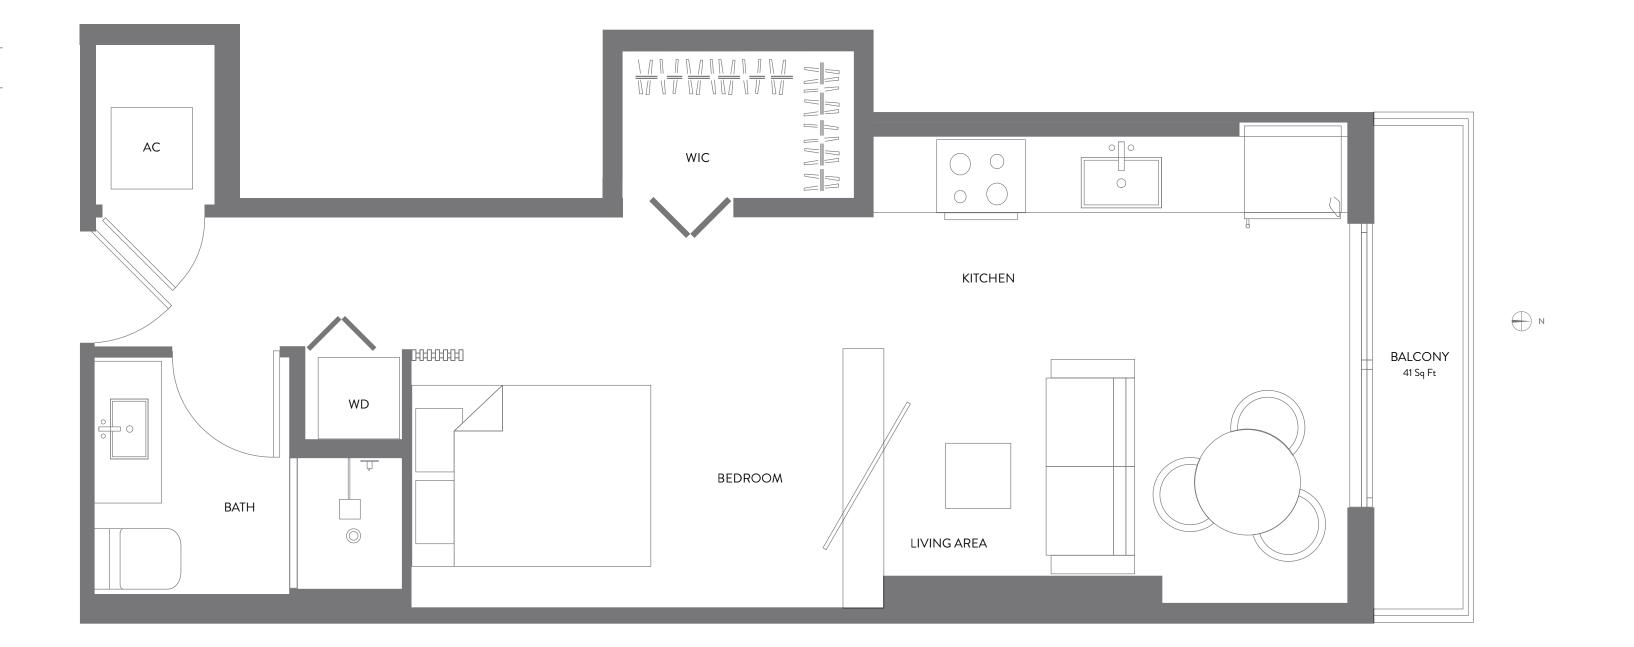

## RESIDENCE 03

JR. SUITE | 1 BATH LEVELS 14 - 47

| LIVING AREA | 490 SQ FT | 45.52 M <sup>2</sup> |
|-------------|-----------|----------------------|
| BALCONY     | 41 SQ FT  | 3.80 M <sup>2</sup>  |
| TOTAL       | 531 SQ FT | 49.33 M <sup>2</sup> |