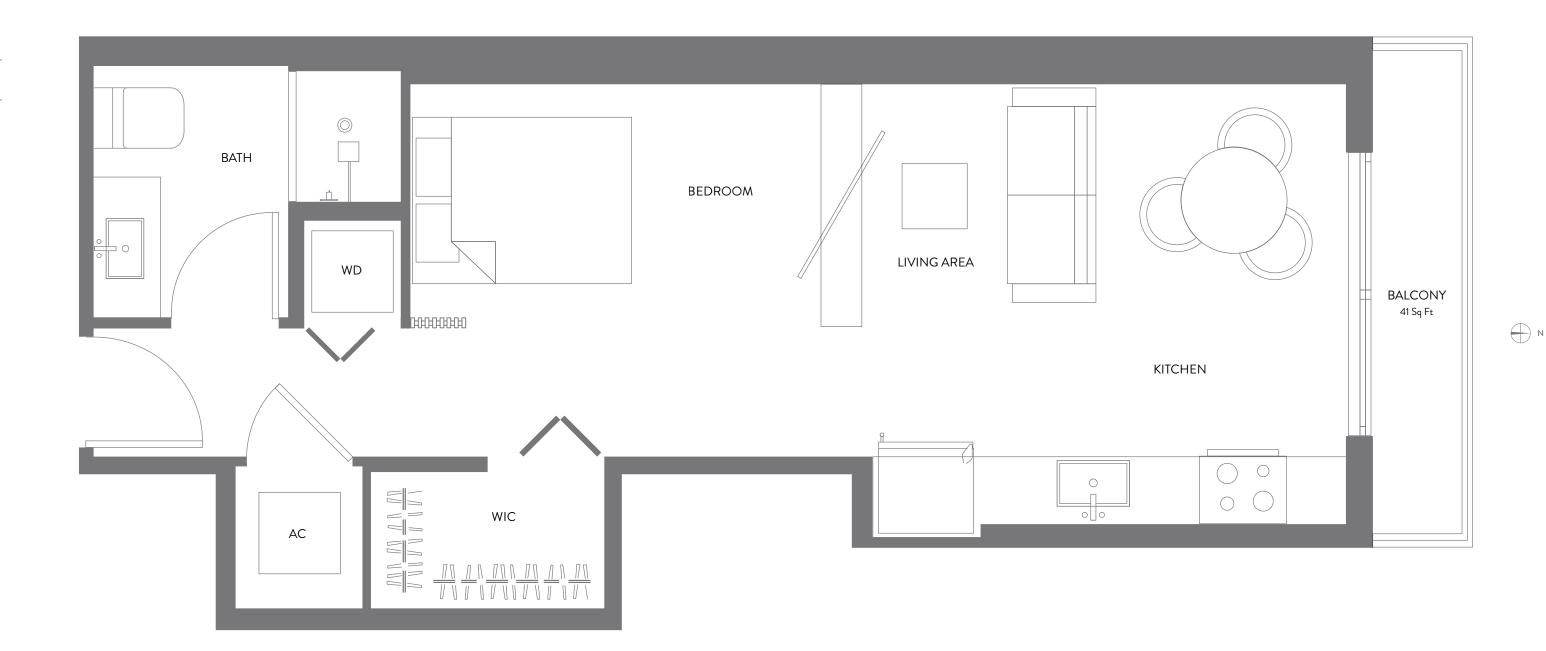

## **RESIDENCE 02**

JR. SUITE | 1 BATH LEVELS 14 - 47

| LIVING AREA | 508 SQ FT | 47.19 M <sup>2</sup> |
|-------------|-----------|----------------------|
| BALCONY     | 41 SQ FT  | 3.80 M <sup>2</sup>  |
| TOTAL       | 549 SQ FT | 51.00 M <sup>2</sup> |