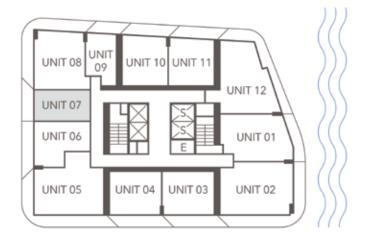

## **UNIT 07**

STUDIO 1BATHROOM

INTERIOR 446 SQ. FT. | 41.40 M<sup>2</sup>

EXTERIOR 112 SQ. FT. | 10.40 M<sup>2</sup>

TOTAL 558 SQ. FT. | 51.80 M<sup>2</sup>

Newgard

AROUITECTONI

(f)