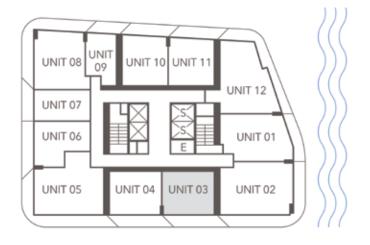

## **UNIT 03**

1BEDROOM 1BATHROOM

INTERIOR 660 SQ. FT. | 61.30 M<sup>2</sup>

EXTERIOR 165 SQ. FT. | 15.30 M<sup>2</sup>

TOTAL 825 SQ. FT. | 76.60 M<sup>2</sup>

Newgard

ARQUITECTONII

ARCHITECTURE & C