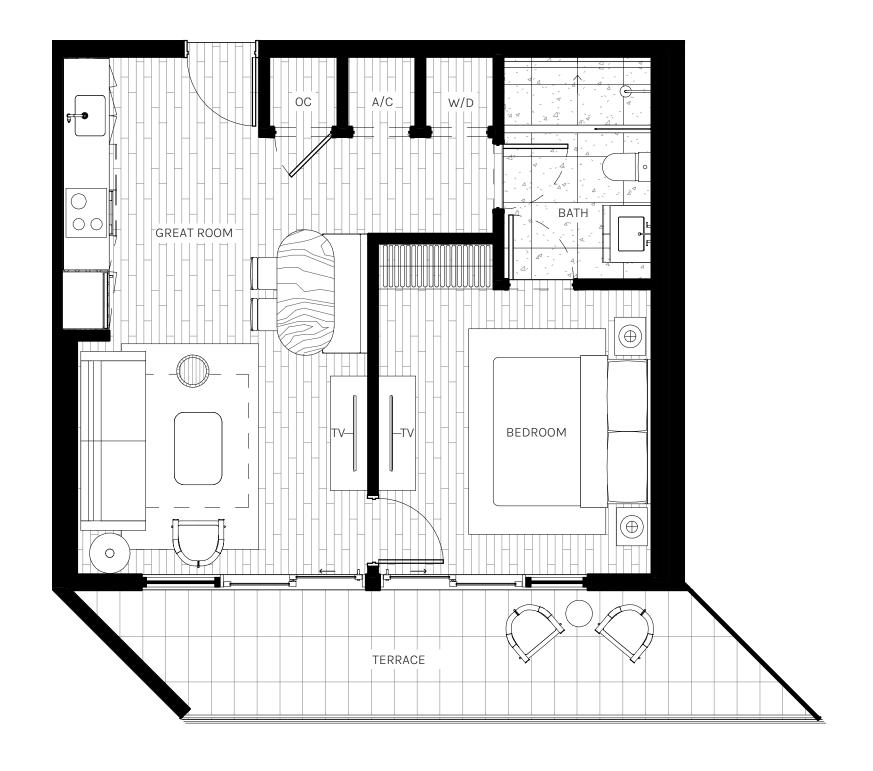

## **UNIT 03**

1BEDROOM 1BATHROOM

INTERIOR 660 SQ. FT. | 61.30 M<sup>2</sup>

EXTERIOR 165 SQ. FT. | 15.30 M<sup>2</sup>

TOTAL 825 SQ. FT. | 76.60 M<sup>2</sup>

Newgard

ARQUITECTONII

ARCHITECTURE & C