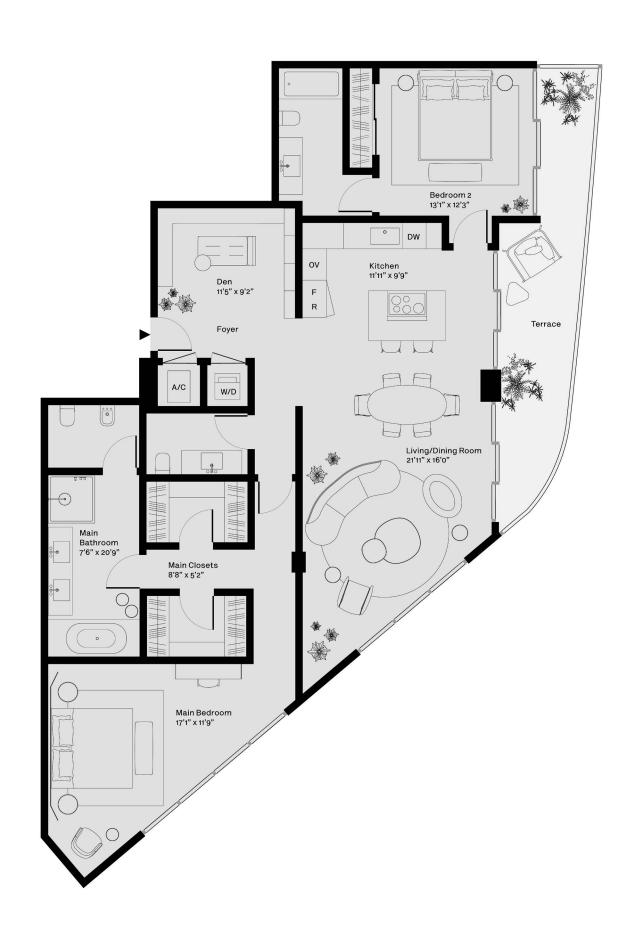

## o8 Sole

STATED DIMENSIONS AND SQUARE FOOTAGES ARE MEASURED TO THE EXTERIOR BOUNDARIES OF THE EXTERIOR WALLS AND THE CENTERLINE OF INTERIOR DEMISING WALLS AND IN FACT VARIES FROM THE SQUARE FOOTAGE AND DIMENSIONS THAT WOULD BE DETERMINED BY USING THE DESCRIPTION AND DEFINITION OF THE "UNIT" SET FORTH IN THE DECLARATION (WHICH GENERALLY ONLY INCLUDES THE INTERIOR AIRSPACE BETWEEN THE PERIMETER WALLS AND EXCLUDES ALL INTERIOR STRUCTURAL COMPONENTS AND OTHER COMMON ELEMENTS). THIS METHOD IS GENERALLY USED IN SALES MATERIALS AND IS PROVIDED TO ALLOW A PROSPECTIVE BUYER TO COMPARE THE UNITS WITH UNITS IN OTHER CONDOMINIUM PROJECTS THAT UTILIZE THE SAME METHOD. FOR THE SQUARE FOOTAGE OF THE UNIT, CALCULATED IN ACCORDANCE WITH THE DEFINITION SET FORTH IN THE DECLARATION, WHICH WILL BE SMALLER THAN STATED ABOVE, SEE THE DECLARATION. ALL DIMENSIONS ARE ESTIMATES WHICH WILL VARY WITH ACTUAL CONSTRUCTION, AND ALL FLOOR PLANS, SPECIFICATIONS AND OTHER DEVELOPMENT PLANS ARE SUBJECT TO CHANGE AND WILL NOT NECESSARILY ACCURATELY REFLECT THE FINAL PLANS AND SPECIFICATIONS FOR THE DEVELOPMENT. ALL DEPICTIONS OF FURNITURE, APPLIANCES, COUNTERS, SOFFITS, FLOOR COVERINGS AND OTHER MATTERS OF DETAIL, INCLUDING, WITHOUT LIMITATION, ITEMS OF FINISH AND DECORATION, ARE CONCEPTUAL ONLY AND ARE NOT NECESSARILY INCLUDED IN EACH UNIT. SAID ITEMS ARE ONLY INCLUDED IF AND TO THE EXTENT PROVIDED IN YOUR PURCHASE AGREEMENT. PLEASE NOTE THAT THE "TOTAL" AREA LISTED HEREON INCLUDES THE PROPOSED SQUARE FOOTAGE OF TERRACE, WHICH IS NOT PART OF THE BOUNDARIES OF THE UNIT AS SET FORTH ON THE DECLARATION. ORAL REPRESENTATIONS CANNOT BE RELIED UPON AS CORRECTLY STATING THE REPRESENTATIONS OF THE DEVELOPER. FOR CORRECT REPRESENTATIONS, MAKE REFERENCE TO THIS BROCHURE AND TO THE DOCUMENTS REQUIRED BY SECTION 718.503, FLORIDA STATUTES, TO BE FURNISHED BY A DEVELOPER.

2 Bedrooms
2.5 Bathrooms
Water View
Terrace
Den

Indoor: 1,809 SF / 168 SM

Outdoor: 222 SF / 21 SM

Total: 2,031 SF / 189 SM