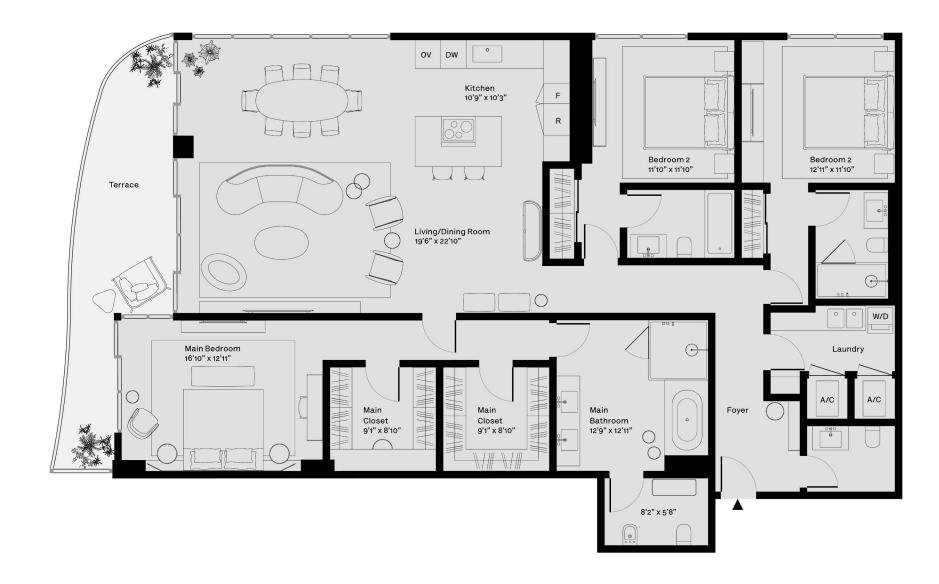

3 Bedrooms
3.5 Bathrooms
Water Front View
Terrace

Indoor:

2,400 SF / 223 SM

Outdoor:

238 SF / 22 SM - 289 SF / 27 SM

Total:

2,638 SF / 245 SM - 2,689 SF / 250 SM