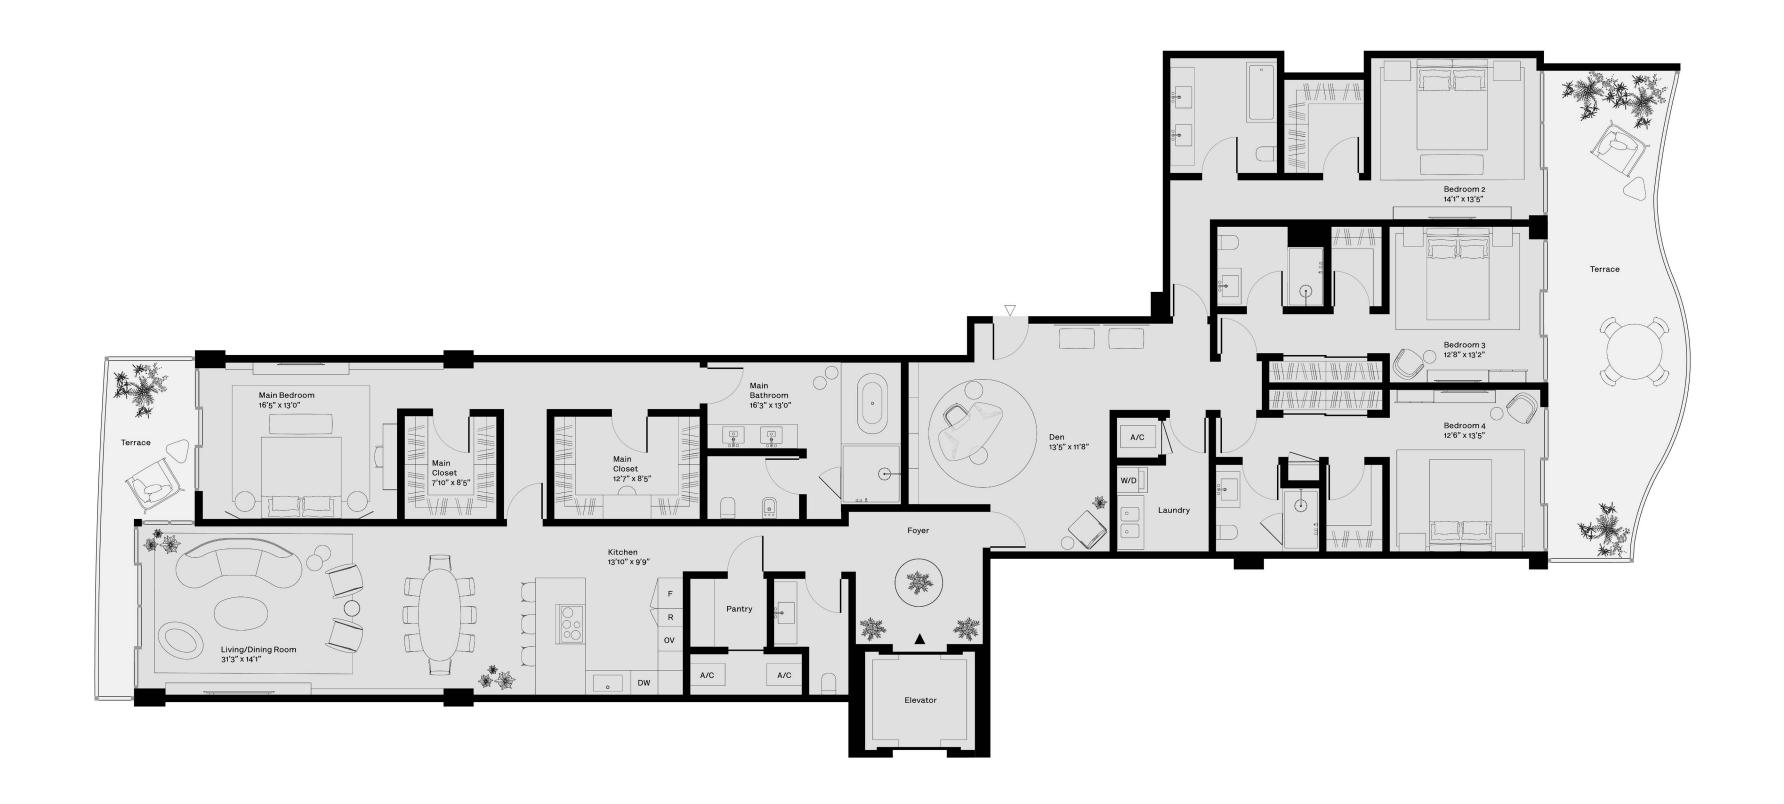

## 04 Sole

STATED DIMENSIONS AND SQUARE FOOTAGES ARE MEASURED TO THE EXTERIOR BOUNDARIES OF THE EXTERIOR WALLS AND THE CENTERLINE OF INTERIOR DEMISING WALLS AND IN FACT VARIES FROM THE SQUARE FOOTAGE AND DIMENSIONS THAT WOULD BE DETERMINED BY USING THE DESCRIPTION AND DEFINITION OF THE "UNIT" SET FORTH IN THE DECLARATION (WHICH GENERALLY ONLY INCLUDES THE INTERIOR AIRSPACE BETWEEN THE PERIMETER WALLS AND EXCLUDES ALL INTERIOR STRUCTURAL COMPONENTS AND OTHER COMMON ELEMENTS). THIS METHOD IS GENERALLY USED IN SALES MATERIALS AND IS PROVIDED TO ALLOW A PROSPECTIVE BUYER TO COMPARE THE UNITS WITH UNITS IN OTHER CONDOMINIUM PROJECTS THAT UTILIZE THE SAME METHOD. FOR THE SQUARE FOOTAGE OF THE UNIT, CALCULATED IN ACCORDANCE WITH THE DEFINITION SET FORTH IN THE DECLARATION, WHICH WILL BE SMALLER THAN STATED ABOVE, SEE THE DECLARATION. ALL DIMENSIONS ARE ESTIMATES WHICH WILL VARY WITH ACTUAL CONSTRUCTION, AND ALL FLOOR PLANS, SPECIFICATIONS AND OTHER DEVELOPMENT PLANS ARE SUBJECT TO CHANGE AND WILL NOT NECESSARILY ACCURATELY REFLECT THE FINAL PLANS AND SPECIFICATIONS FOR THE DEVELOPMENT. ALL DEPICTIONS OF FURNITURE, APPLIANCES, COUNTERS, SOFFITS, FLOOR COVERINGS AND OTHER MATTERS OF DETAIL, INCLUDING, WITHOUT LIMITATION, ITEMS OF FINISH AND DECORATION, ARE CONCEPTUAL ONLY AND ARE NOT NECESSARILY INCLUDED IN EACH UNIT. SAID ITEMS ARE ONLY INCLUDED IF AND TO THE EXTENT PROVIDED IN YOUR PURCHASE AGREEMENT. PLEASE NOTE THAT THE "TOTAL" AREA LISTED HEREON INCLUDES THE PROPOSED SQUARE FOOTAGE OF TERRACE, WHICH IS NOT PART OF THE BOUNDARIES OF THE UNIT AS SET FORTH ON THE DECLARATION. THE SIZE AND CONFIGURATION OF BALCONIES AND TERRACES VARIES SLIGHTLY THROUGHOUT THE BUILDING. THE BUILDING. THE BALCONY DEPICTED ABOVE IS A "TYPICAL" CONFIGURATION, BUT ACTUAL BALCONIES MAY BE SMALLER OR LARGER. FOR THE ACTUAL SIZE AND CONFIGURATION OF THE BALCONY FOR YOUR UNIT, SEE EXHIBIT "2" TO THE DECLARATION OF CONDOMINUM. ORAL REPRESENTATIONS CANNOT BE RELIED UPON AS CORRECTLY STATING THE REPRESENTATIONS OF THE DEVELOPER. FOR CORRECT REPRESENTATIONS,

4 Bedrooms
4.5 Bathrooms
Water Front View
Terraces
Private Elevator
Service Entrance
Den

Indoor:

3,521 SF / 327 SM

Outdoor:

493 SF / 46 SM - 552 SF / 51 SM

Total:

4,014 SF / 373 SM - 4,073 SF / 378 SM