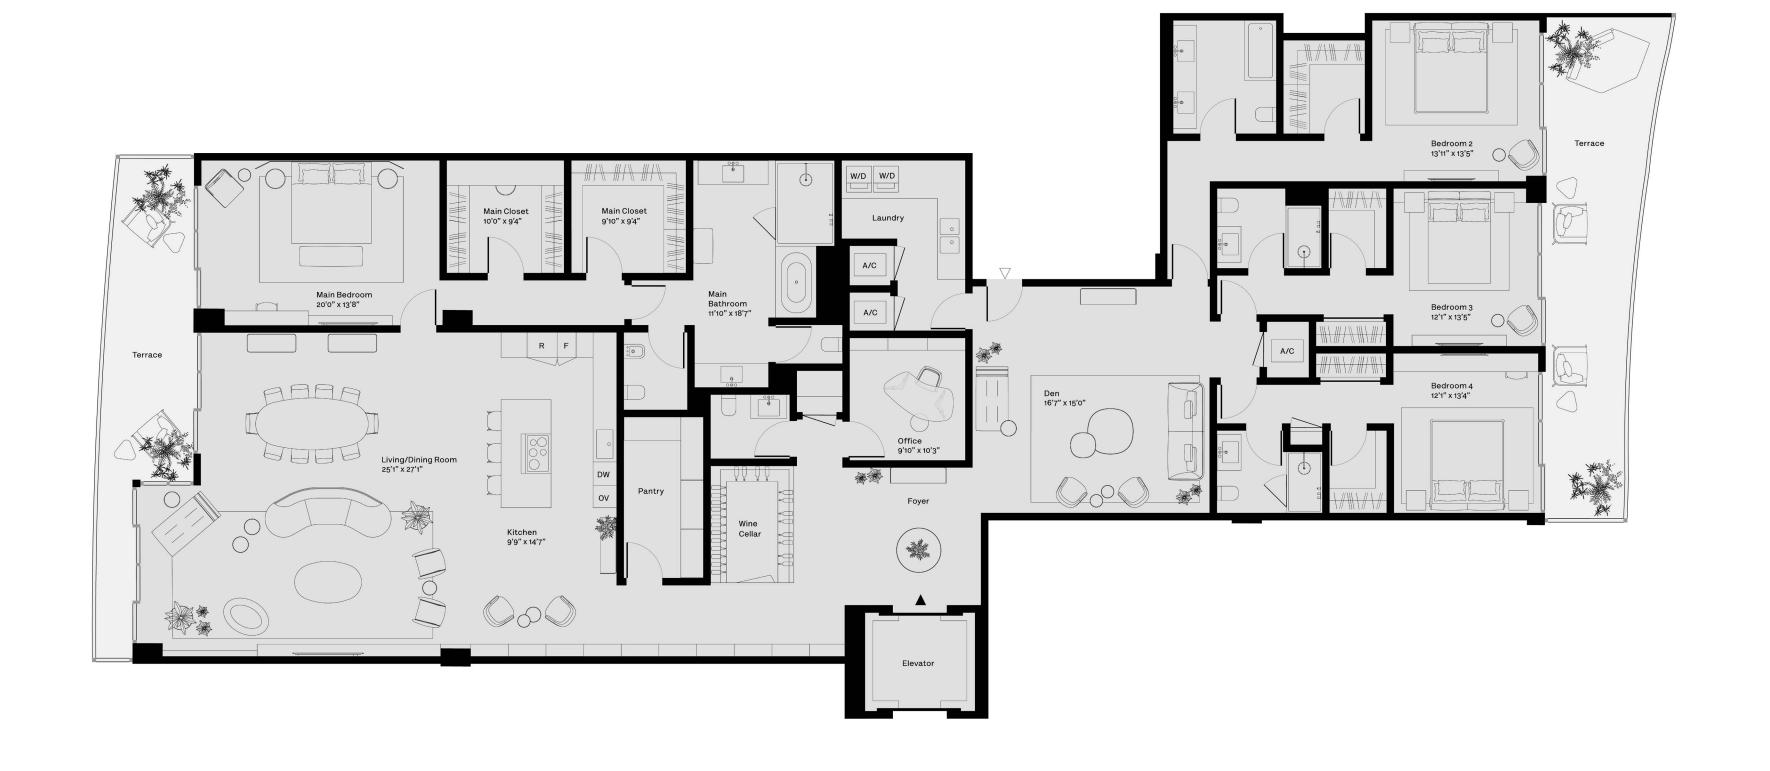

## PH 3 Vento

STATED DIMENSIONS AND SQUARE FOOTAGES ARE MEASURED TO THE EXTERIOR BOUNDARIES OF THE EXTERIOR WALLS AND THE CENTERLINE OF INTERIOR DEMISING WALLS AND IN FACT VARIES FROM THE SQUARE FOOTAGE AND DIMENSIONS THAT WOULD BE DETERMINED BY USING THE DESCRIPTION AND DEFINITION OF THE "UNIT" SET FORTH IN THE DECLARATION (WHICH GENERALLY ONLY INCLUDES THE INTERIOR AIRSPACE BETWEEN THE PERIMETER WALLS AND EXCLUDES ALL INTERIOR STRUCTURAL COMPONENTS AND OTHER COMMON ELEMENTS). THIS METHOD IS GENERALLY USED IN SALES MATERIALS AND IS PROVIDED TO ALLOW A PROSPECTIVE BUYER TO COMPARE THE UNITS WITH UNITS IN OTHER CONDOMINIUM PROJECTS THAT UTILIZE THE SAME METHOD. FOR THE SQUARE FOOTAGE OF THE UNIT, CALCULATED IN ACCORDANCE WITH THE DEFINITION SET FORTH IN THE DECLARATION, WHICH WILL BE SMALLER THAN STATED ABOVE, SEE THE DECLARATION. ALL DIMENSIONS ARE ESTIMATES WHICH WILL VARY WITH ACTUAL CONSTRUCTION, AND ALL FLOOR PLANS, SPECIFICATIONS AND OTHER DEVELOPMENT PLANS ARE SUBJECT TO CHANGE AND WILL NOT NECESSARILY ACCURATELY REFLECT THE FINAL PLANS AND SPECIFICATIONS FOR THE DEVELOPMENT. ALL DEPICTIONS OF FURNITURE, APPLIANCES, COUNTERS, SOFFITS, FLOOR COVERINGS AND OTHER MATTERS OF DETAIL, INCLUDING, WITHOUT LIMITATION, ITEMS OF FINISH AND DECORATION, ARE CONCEPTUAL ONLY AND ARE NOT NECESSARILY INCLUDED IN EACH UNIT. SAID ITEMS ARE ONLY INCLUDED IF AND TO THE EXTENT PROVIDED IN YOUR PURCHASE AGREEMENT. PLEASE NOTE THAT THE "TOTAL" AREA LISTED HEREON INCLUDES THE PROPOSED SQUARE FOOTAGE OF TERRACE, WHICH IS NOT PART OF THE BOUNDARIES OF THE UNIT AS SET FORTH ON THE DECLARATION. ORAL REPRESENTATIONS CANNOT BE RELIED UPON AS CORRECTLY STATING THE REPRESENTATIONS OF THE DEVELOPER. FOR CORRECT REPRESENTATIONS, MAKE REFERENCE TO THIS BROCHURE AND TO THE DOCUMENTS REQUIRED BY SECTION 718.503, FLORIDA STATUTES, TO BE FURNISHED BY A DEVELOPER TO A BUYER OR LESSEE.

4 Bedrooms
4.5 Bathrooms
Water Front View
Terraces
Private Elevator
Service Entrance
Den
Office
Wine Cellar

Indoor: 4,401 SF / 409 SM

Outdoor: 626 SF / 58 SM

Total: 5,027 SF / 467 SM