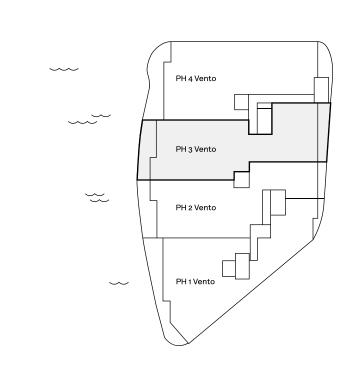

## PH 3 Vento

STATED DIMENSIONS AND SQUARE FOOTAGES ARE MEASURED TO THE EXTERIOR BOUNDARIES OF THE EXTERIOR WALLS AND THE CENTERLINE OF INTERIOR DEMISING WALLS AND IN FACT VARIES FROM THE SQUARE FOOTAGE AND DIMENSIONS THAT WOULD BE DETERMINED BY USING THE DESCRIPTION AND DEFINITION OF THE "UNIT" SET FORTH IN THE DECLARATION (WHICH GENERALLY ONLY INCLUDES THE INTERIOR AIRSPACE BETWEEN THE PERIMETER WALLS AND EXCLUDES ALL INTERIOR STRUCTURAL COMPONENTS AND OTHER COMMON ELEMENTS). THIS METHOD IS GENERALLY USED IN SALES MATERIALS AND IS PROVIDED TO ALLOW A PROSPECTIVE BUYER TO COMPARE THE UNITS WITH UNITS IN OTHER CONDOMINIUM PROJECTS THAT UTILIZE THE SAME METHOD. FOR THE SQUARE FOOTAGE OF THE UNIT, CALCULATED IN ACCORDANCE WITH THE DEFINITION SET FORTH IN THE DECLARATION, WHICH WILL BE SMALLER THAN STATED ABOVE, SEE THE DECLARATION. ALL DIMENSIONS ARE ESTIMATES WHICH WILL VARY WITH ACTUAL CONSTRUCTION, AND ALL FLOOR PLANS, SPECIFICATIONS AND OTHER DEVELOPMENT PLANS ARE SUBJECT TO CHANGE AND WILL NOT NECESSARILY ACCURATELY REFLECT THE FINAL PLANS AND SPECIFICATIONS FOR THE DEVELOPMENT. ALL DEPICTIONS OF FURNITURE, APPLIANCES, COUNTERS, SOFFITS, FLOOR COVERINGS AND OTHER MATTERS OF DETAIL, INCLUDING, WITHOUT LIMITATION, ITEMS OF FINISH AND DECORATION, ARE CONCEPTUAL ONLY AND ARE NOT NECESSARILY INCLUDED IN EACH UNIT. SAID ITEMS ARE ONLY INCLUDED IF AND TO THE EXTENT PROVIDED IN YOUR PURCHASE AGREEMENT. PLEASE NOTE THAT THE "TOTAL" AREA LISTED HEREON INCLUDES THE PROPOSED SQUARE FOOTAGE OF TERRACE, WHICH IS NOT PART OF THE BOUNDARIES OF THE UNIT AS SET FORTH ON THE DECLARATION. ORAL REPRESENTATIONS CANNOT BE RELIED UPON AS CORRECTLY STATING THE REPRESENTATIONS OF THE DEVELOPER. FOR CORRECT REPRESENTATIONS, MAKE REFERENCE TO THIS BROCHURE AND TO THE DOCUMENTS REQUIRED BY SECTION 718.503, FLORIDA STATUTES, TO BE FURNISHED BY A DEVELOPER TO A BUYER OR LESSEE.