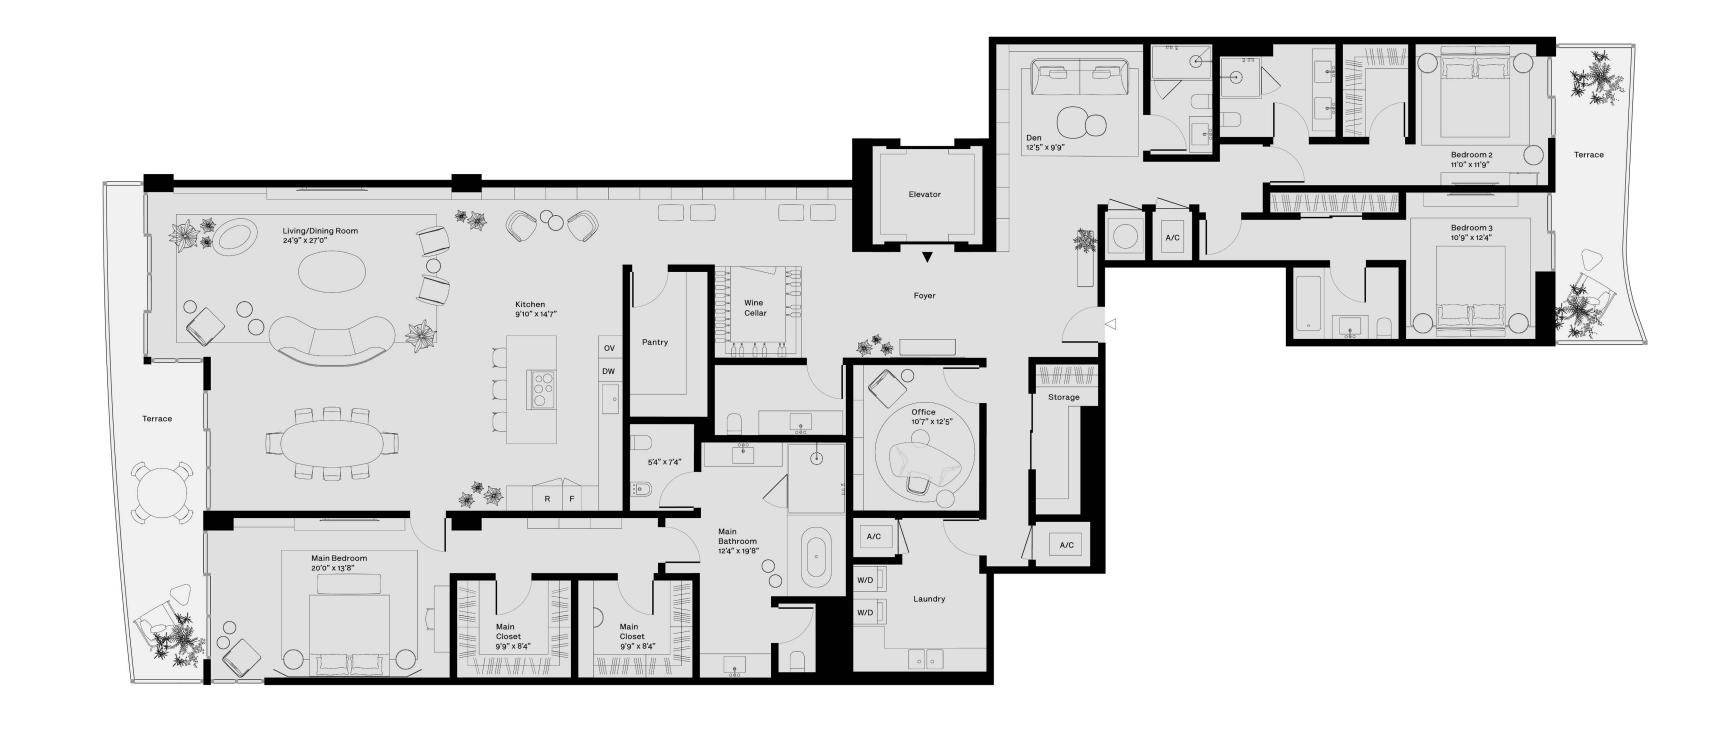

## PH 2 Vento

STATED DIMENSIONS AND SQUARE FOOTAGES ARE MEASURED TO THE EXTERIOR BOUNDARIES OF THE EXTERIOR WALLS AND THE CENTERLINE OF INTERIOR DEMISING WALLS AND IN FACT VARIES FROM THE SQUARE FOOTAGE AND DIMENSIONS THAT WOULD BE DETERMINED BY USING THE DESCRIPTION AND DEFINITION OF THE "UNIT" SET FORTH IN THE DECLARATION (WHICH GENERALLY ONLY INCLUDES THE INTERIOR AIRSPACE BETWEEN THE PERIMETER WALLS AND EXCLUDES ALL INTERIOR STRUCTURAL COMPONENTS AND OTHER COMMON ELEMENTS). THIS METHOD IS GENERALLY USED IN SALES MATERIALS AND IS PROVIDED TO ALLOW A PROSPECTIVE BUYER TO COMPARE THE UNITS WITH UNITS IN OTHER CONDOMINIUM PROJECTS THAT UTILIZE THE SAME METHOD. FOR THE SQUARE FOOTAGE OF THE UNIT, CALCULATED IN ACCORDANCE WITH THE DEFINITION SET FORTH IN THE DECLARATION, WHICH WILL BE SMALLER THAN STATED ABOVE, SEE THE DECLARATION. ALL DIMENSIONS ARE ESTIMATES WHICH WILL VARY WITH ACTUAL CONSTRUCTION, AND ALL FLOOR PLANS, SPECIFICATIONS AND OTHER DEVELOPMENT PLANS ARE SUBJECT TO CHANGE AND WILL NOT NECESSARILY ACCURATELY REFLECT THE FINAL PLANS AND SPECIFICATIONS FOR THE DEVELOPMENT. ALL DEPICTIONS OF FURNITURE, APPLIANCES, COUNTERS, SOFFITS, FLOOR COVERINGS AND OTHER MATTERS OF DETAIL, INCLUDING, WITHOUT LIMITATION, ITEMS OF FINISH AND DECORATION, ARE CONCEPTUAL ONLY AND ARE NOT NECESSARILY INCLUDED IN EACH UNIT. SAID ITEMS ARE ONLY INCLUDED IF AND TO THE EXTENT PROVIDED IN YOUR PURCHASE AGREEMENT. PLEASE NOTE THAT THE "TOTAL" AREA LISTED HEREON INCLUDES THE PROPOSED SQUARE FOOTAGE OF TERRACE, WHICH IS NOT PART OF THE BOUNDARIES OF THE UNIT AS SET FORTH ON THE DECLARATION. ORAL REPRESENTATIONS CANNOT BE RELIED UPON AS CORRECTLY STATING THE REPRESENTATIONS OF THE DEVELOPER. FOR CORRECT REPRESENTATIONS, MAKE REFERENCE TO THIS BROCHURE AND TO THE DOCUMENTS REQUIRED BY SECTION 718.503, FLORIDA STATUTES, TO BE FURNISHED BY A DEVELOPER TO A BUYER OR LESSEE.

3 Bedrooms
4.5 Bathrooms
Water Front View
Terraces
Private Elevator
Service Entrance
Den
Office
Wine Cellar

Indoor: 4 004 SE / 37

4,004 SF / 372 SM

Outdoor: 414 SF / 38 SM

Total: 4,418 SF / 410 SM