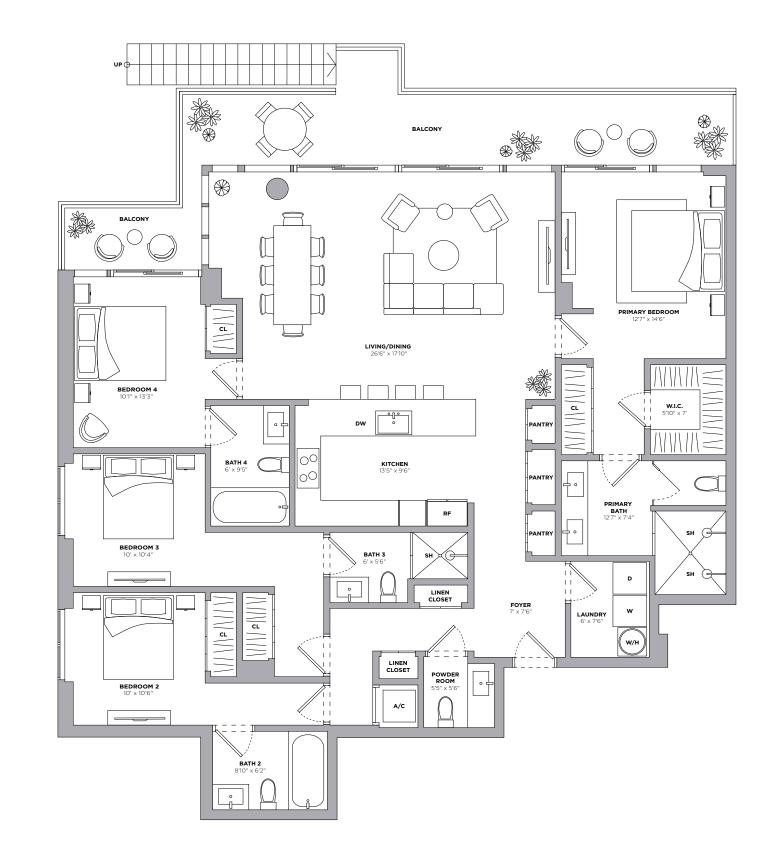

## RESIDENCE

BAY VIEW

## 4 BEDROOMS 4.5 BATHROOMS

INTERIOR 2,111 SQ FT ~ 196 SQ M

EXTERIOR 338 SQ FT ~ 31 SQ M

TOTAL 2,449 SQ FT ~ 227 SQ M

OPTION B

**3 BEDROOMS** 4.5 BATHROOMS DEN

Stated dimensions are measured to the exterior boundaries of the exterior walls and the centerline of interior demising walls and in fact vary from the dimensions that would be determined by using the description and definition of the "Unit" set forth in the Declaration (which generally only includes the interior airspace between the perimeter walls and excludes interior structural components). For your reference, the area of the Unit, determined in accordance with those defined unit boundaries, is 2,111 square footage. Note that measurements of rooms set forth on this floor plan are generally taken at the greatest points of each given room (as if the room were a perfect rectangle), without regard for any cutouts. Accordingly, the area of the actual room will typically be smaller than the product obtained by multiplying the stated length times width. All dimensions are approximate and may vary with actual construction, and all floor plans and development plans are subject to change. í