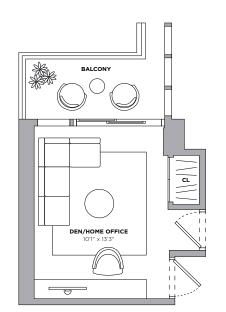

## 4 BEDROOMS 4.5 BATHROOMS

INTERIOR 2,111 SQ FT ~ 196 SQ M

EXTERIOR 338 SQ FT ~ 31 SQ M

TOTAL 2,449 SQ FT ~ 227 SQ M

OPTION B

**3 BEDROOMS** 4.5 BATHROOMS DEN

Stated dimensions are measured to the exterior boundaries of the exterior walls and the centerline of interior demising walls and in fact vary from the dimensions that would be determined by using the description and definition of the "Unit" set forth in the Declaration (which generally only includes the interior airspace between the perimeter walls and excludes interior structural components). For your reference, the area of the Unit, determined in accordance with those defined unit boundaries, is 2,111 square footage. Note that measurements of rooms set forth on this floor plan are generally taken at the greatest points of each given room (as if the room were a perfect rectangle), without regard for any cutouts. Accordingly, the area of the actual room will typically be smaller than the product obtained by multiplying the stated length times width. All dimensions are approximate and may vary with actual construction, and all floor plans and development plans are subject to change. í