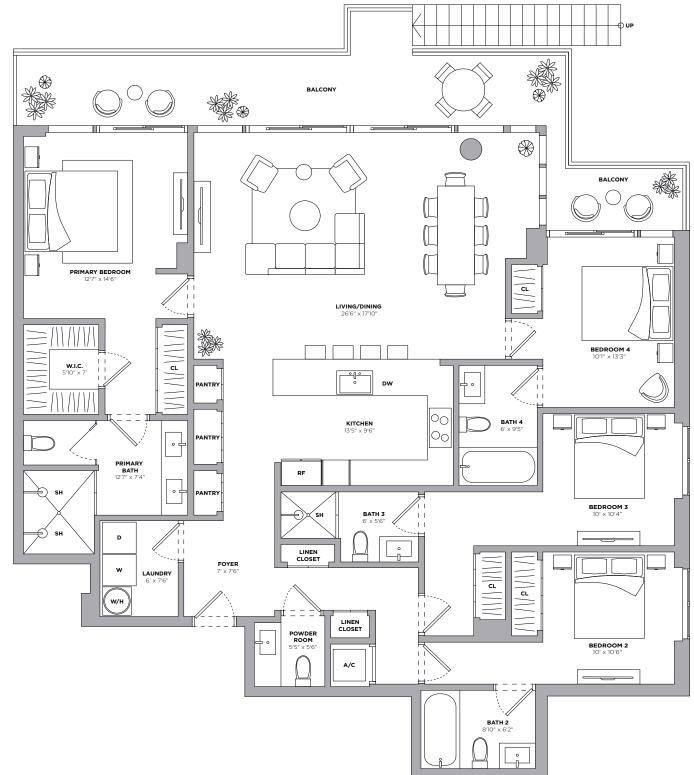

## RESIDENCE

BAY VIEW

## 4 BEDROOMS 4.5 BATHROOMS

INTERIOR 2,111 SQ FT ~ 196 SQ M

EXTERIOR 338 SQ FT ~ 31 SQ M

TOTAL 2,449 SQ FT ~ 227 SQ M

Stated dimensions are measured to the exterior boundaries of the exterior walls and the centerline of interior demising walls and in fact vary from the dimensions that would be determined by using the description and definition of the "Unit" set forth in the Declaration (which generally only includes the interior airspace between the perimeter walls and excludes interior structural components). For your reference, the area of the Unit, determined in accordance with those defined unit boundaries, is 2,111 square footage. Note that measurements of rooms set forth on this floor plan are generally taken at the greatest points of each given room (as if the room were a perfect rectangle), without regard for any cutouts. Accordingly, the area of the actual room will typically be smaller than the product obtained by multiplying the stated length times width. All dimensions are approximate and may vary with actual construction, and all floor plans and development plans are subject to change. í