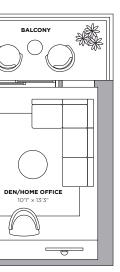

scription and definition of the "Unit" set forth in the Declaration (which generally only includes the interior airspace between the perimeter walls and excludes interior structural components). For your reference, the area of the Unit, determined in accordance with those defined unit boundaries, is 2,111 square footage. Note that measurements of rooms set forth on this floor plan are generally taken at the greatest points of each given room (as if the room were a perfect rectangle), without regard for any cutouts. Accordingly, the area of the actual room will typically be smaller than the product obtained by multiplying the stated length times width. All dimensions are approximate and may vary with actual construction, and all floor plans and development plans are subject to change. í





CL

## OPTION B

## **3 BEDROOMS** 4.5 BATHROOMS DEN





SUNSET / CITY VIEW